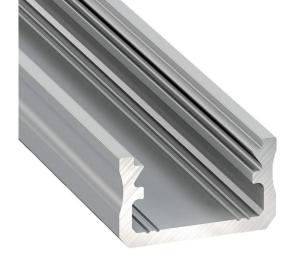

## Aluminium profile LUMINES Type A 3m silvery

Product code 15481

A surface-mounted aluminum profile is a practical method for installing an LED strip effectively. With an aluminum profile, there is no risk of the LED strip shifting out of place, and the profile cover maintains uniform and cozy light distribution.

The profile is durable yet lightweight, ensuring a long lifespan and stability. Installing a surface-mounted aluminum profile is very easy.

An aluminum profile is ideal for use in many different rooms. In the kitchen, a high-power LED strip with an aluminum profile works well above the work surface. In the living room, this combination can create cozy accent lighting. High IP-rated products are perfect for bathrooms, and in retail, LED strips with aluminum profiles are ideal for highlighting products!