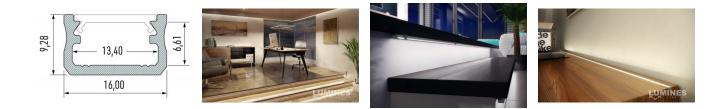

## Aluminium profile LUMINES Type A 3m silvery

Product code 15481

A surface-mounted aluminum profile is a practical method for installing an LED strip effectively. With an aluminum profile, there is no risk of the LED strip shifting out of place, and the profile cover maintains uniform and cozy light distribution.

The profile is durable yet lightweight, ensuring a long lifespan and stability. Installing a surface-mounted aluminum profile is very easy.

An aluminum profile is ideal for use in many different rooms. In the kitchen, a high-power LED strip with an aluminum profile works well above the work surface. In the living room, this combination can create cozy accent lighting. High IP-rated products are perfect for bathrooms, and in retail, LED strips with aluminum profiles are ideal for highlighting products!

Trust your lighting project to the experienced team of LED House - let's bring your vision to life!

| Brand                   | <u>LUMINES</u>    |
|-------------------------|-------------------|
| Length                  | 3000.0mm          |
| Width                   | 16.0mm            |
| Height                  | 9.3mm             |
| Casing colour           | silvery           |
| Casing material         | aluminum          |
| Polishing               | matt              |
| Manufacturer's homepage | <u>lumines.uk</u> |