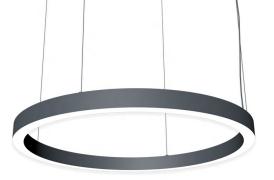

## Pendant light PROLUMEN Round 0,6m TRIAC black round 230V 30W 3000lm 105° IP20 840

Product code 15484

Modern circular pendant light for home, office or hotel. Its striking appearance fits into many different atmospheres.

Luxurious detail to enhance the character of any space!

A modern and eye-catching appearance that complements any interior. Made of high-quality and durable materials, ensuring a long-term use. The luminaire has an IP20 protection class, making it ideal for indoor use only.