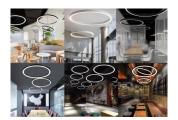

Custom orders are available from 0.45m to 5m in diameter. TRIAC dimming technology options are also available.

Come visit our showroom in Tallinn to see this pendant light in person!

Correlated colour temperature pure white 4000K