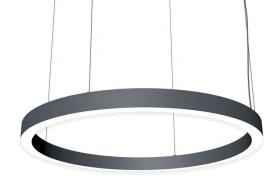

## Pendant light PROLUMEN Round 1m black 230V 50W 5000lm 120° IP20 TRIAC 840

Product code 15485

Modern circular pendant light for home, office or hotel. Its striking appearance fits into many different atmospheres.

Luxurious detail to enhance the character of any space!

A modern and eye-catching appearance that complements any interior. Made of high-quality and durable materials, ensuring a long-term use. The luminaire has an IP20 protection class, making it ideal for indoor use only.

Custom orders are available from 0.45m to 5m in diameter. TRIAC dimming technology options are also available.

Come visit our showroom in Tallinn to see this pendant light in person!

| Correlated colour temperature | pure white 4000K |
|-------------------------------|------------------|
| Luminous flux                 | 5000lumens       |
| Luminaire's efficiency lm79   | 100lm/W          |
| Warranty                      | 5 years          |
| Power supply                  | <u>LIFUD</u>     |
| Brand                         | PROLUMEN         |
| Supply voltage                | 230V             |
| Dimmable                      | TRIAC            |
| Output                        | 50W              |
| Maximum output                | 50W              |
| Lens angle                    | 120°             |
| Cri                           | 80               |
| Protection class              | IP20             |
| Lifespan                      | 50000h           |
| Height                        | 60.0mm           |
| Diameter                      | 1060.0mm         |
| Casing colour                 | black            |
| Casing material               | aluminum         |
| Polishing                     | matt             |
| Work environment              | indoor use       |
| Certificates                  | CE, RoHS         |
| Energy class                  | E Ĝ<br>G         |