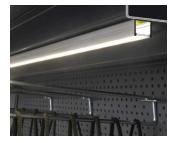

## Aluminium profile TOPMET SMART16 B/U4 3m black

Product code 15498

A surface-mounted aluminum profile is a practical method for installing an LED strip effectively. With an aluminum profile, there is no risk of the LED strip shifting out of place, and the profile cover maintains uniform and cozy light distribution.

The profile is durable yet lightweight, ensuring a long lifespan and stability. Installing a surface-mounted aluminum profile is very easy.

An aluminum profile is ideal for use in many different rooms. In the kitchen, a high-power LED strip with an aluminum profile works well above the work surface. In the living room, this combination can create cozy accent lighting. High IP-rated products are perfect for bathrooms, and in retail, LED strips with aluminum profiles are ideal for highlighting products!