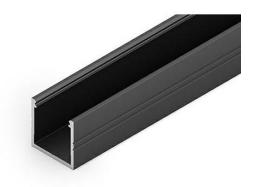

## Aluminium profile TOPMET SMART16 B/U4 3m black

Product code 15498

A surface-mounted aluminum profile is a practical method for installing an LED strip effectively. With an aluminum profile, there is no risk of the LED strip shifting out of place, and the profile cover maintains uniform and cozy light distribution.

The profile is durable yet lightweight, ensuring a long lifespan and stability. Installing a surface-mounted aluminum profile is very easy.

An aluminum profile is ideal for use in many different rooms. In the kitchen, a high-power LED strip with an aluminum profile works well above the work surface. In the living room, this combination can create cozy accent lighting. High IP-rated products are perfect for bathrooms, and in retail, LED strips with aluminum profiles are ideal for highlighting products!