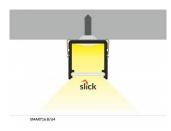

## Aluminium profile TOPMET SMART16 B/U4 3m black

Product code 15498

A surface-mounted aluminum profile is a practical method for installing an LED strip effectively. With an aluminum profile, there is no risk of the LED strip shifting out of place, and the profile cover maintains uniform and cozy light distribution.

The profile is durable yet lightweight, ensuring a long lifespan and stability. Installing a surface-mounted aluminum profile is very easy.

An aluminum profile is ideal for use in many different rooms. In the kitchen, a high-power LED strip with an aluminum profile works well above the work surface. In the living room, this combination can create cozy accent lighting. High IP-rated products are perfect for bathrooms, and in retail, LED strips with aluminum profiles are ideal for highlighting products!