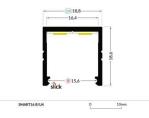

## Aluminium profile TOPMET SMART16 B/U4 3m black

Product code 15498

A surface-mounted aluminum profile is a practical method for installing an LED strip effectively. With an aluminum profile, there is no risk of the LED strip shifting out of place, and the profile cover maintains uniform and cozy light distribution.

Trust your lighting project to the experienced team of LED House - let's bring your vision to life!

Brand TOPMET Length 3000.0mm Casing colour black

Energy class