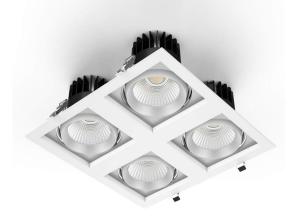

## LED downlight PROLUMEN CL113A-6 360x360 4x25W white square 100W 10000lm 36° IP20 940

Product code 15500

Directional LED light fixture for commercial spaces.

The IP20 protection class indicates that the luminaire is intended for indoor use only.

All light beams of the luminaire are adjustable. This feature is beneficial for those whose illuminated area may be in motion and the light direction may need to be adjusted accordingly.

The luminaire emits daylight (4000K) light.