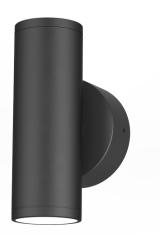

## Facade luminaire PROLUMEN WL28 black 230V 27W 3200lm 36° IP65 940 Product code 15505

Bidirectional facade light, which can be installed on the house facade to create a visually striking appearance during dark hours.

The light fixture has two sockets where you can choose your preferred light source from the LED House assortment.

Improve the quality of light in your everyday life and choose a top-notch lighting solution from <u>the LED</u> <u>house product range!</u>

Correlated colour temperature pure white 4000K

Luminous flux 3200lumens Luminaire's efficiency Im79 119lm/W Warranty 5 years **Brand PROLUMEN** Supply voltage 230V Power factor 0.90 Output 27W Maximum output 27W Lens angle 36° Cri 90 Sdcm - macadam ellipses 6 Protection class IP65 Lifespan 50000h Height 230.0mm Diameter 100.0mm Weight 1200g

Casing colour black
Casing material aluminum
Polishing matt
Impact resistance IK05

Work environment outdoor use Operation temperature  $-20 \sim 45^{\circ}\text{C}$ 

Certificates CE

Eprel <u>1374021</u>

Energy class