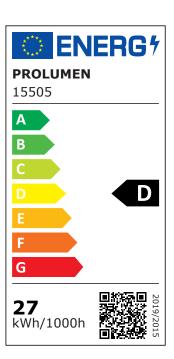

Correlated colour temperature pure white 4000K

Luminous flux 3200lumens Luminaire's efficiency Im79 119lm/W Warranty 5 years **Brand PROLUMEN** Supply voltage 230V Power factor 0.90 Output 27W Maximum output 27W Lens angle 36° Cri 90 Sdcm - macadam ellipses 6 Protection class IP65 Lifespan 50000h Height 230.0mm Diameter 100.0mm Weight 1200g

Casing colour black
Casing material aluminum
Polishing matt
Impact resistance IK05

Work environment outdoor use Operation temperature  $-20 \sim 45^{\circ}\text{C}$ 

Certificates CE

Eprel <u>1374021</u>

Energy class