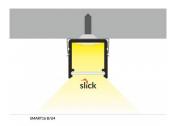

## Aluminium profile TOPMET SMART16 B/U4 2m silvery

Product code 15515

A surface-mounted aluminum profile is a practical method for installing an LED strip effectively. With an aluminum profile, there is no risk of the LED strip shifting out of place, and the profile cover maintains uniform and cozy light distribution.

The profile is durable yet lightweight, ensuring a long lifespan and stability. Installing a surface-mounted aluminum profile is very easy.

An aluminum profile is ideal for use in many different rooms. In the kitchen, a high-power LED strip with an aluminum profile works well above the work surface. In the living room, this combination can create cozy accent lighting. High IP-rated products are perfect for bathrooms, and in retail, LED strips with aluminum profiles are ideal for highlighting products!