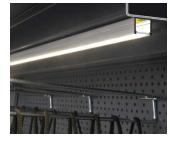

The profile is durable yet lightweight, ensuring a long lifespan and stability. Installing a surface-mounted aluminum profile is very easy.

An aluminum profile is ideal for use in many different rooms. In the kitchen, a high-power LED strip with an aluminum profile works well above the work surface. In the living room, this combination can create cozy accent lighting. High IP-rated products are perfect for bathrooms, and in retail, LED strips with aluminum profiles are ideal for highlighting products!