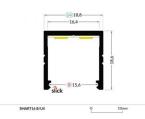

## Aluminium profile TOPMET SMART16 B/U4 2m silvery

Product code 15515

A surface-mounted aluminum profile is a practical method for installing an LED strip effectively. With an aluminum profile, there is no risk of the LED strip shifting out of place, and the profile cover maintains uniform and cozy light distribution.