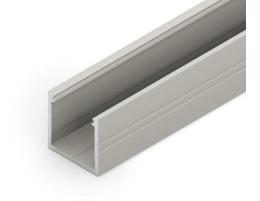

## Aluminium profile TOPMET SMART16 B/U4 2m silvery

Product code 15515

A surface-mounted aluminum profile is a practical method for installing an LED strip effectively. With an aluminum profile, there is no risk of the LED strip shifting out of place, and the profile cover maintains uniform and cozy light distribution.