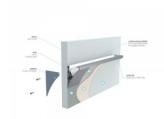

## **Aluminium profile LUMINES Logi 2m silvery**

Product code 15516

A surface-mounted aluminum profile is a practical method for installing an LED strip effectively. With an aluminum profile, there is no risk of the LED strip shifting out of place, and the profile cover maintains uniform and cozy light distribution.

The profile is durable yet lightweight, ensuring a long lifespan and stability. Installing a surface-mounted aluminum profile is very easy.

An aluminum profile is ideal for use in many different rooms. In the kitchen, a high-power LED strip with an aluminum profile works well above the work surface. In the living room, this combination can create cozy accent lighting. High IP-rated products are perfect for bathrooms, and in retail, LED strips with aluminum profiles are ideal for highlighting products!