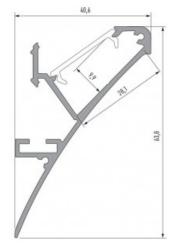

## **Aluminium profile LUMINES Logi 2m silvery**

Product code 15516

A surface-mounted aluminum profile is a practical method for installing an LED strip effectively. With an aluminum profile, there is no risk of the LED strip shifting out of place, and the profile cover maintains uniform and cozy light distribution.

The profile is durable yet lightweight, ensuring a long lifespan and stability. Installing a surface-mounted aluminum profile is very easy.

An aluminum profile is ideal for use in many different rooms. In the kitchen, a high-power LED strip with an aluminum profile works well above the work surface. In the living room, this combination can create cozy accent lighting. High IP-rated products are perfect for bathrooms, and in retail, LED strips with aluminum profiles are ideal for highlighting products!