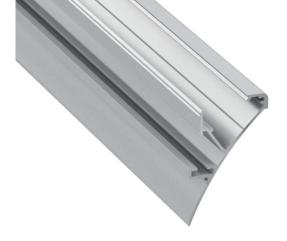

## **Aluminium profile LUMINES Logi 2m silvery**

Product code 15516

A surface-mounted aluminum profile is a practical method for installing an LED strip effectively. With an aluminum profile, there is no risk of the LED strip shifting out of place, and the profile cover maintains uniform and cozy light distribution.

The profile is durable yet lightweight, ensuring a long lifespan and stability. Installing a surface-mounted aluminum profile is very easy.

An aluminum profile is ideal for use in many different rooms. In the kitchen, a high-power LED strip with an aluminum profile works well above the work surface. In the living room, this combination can create cozy accent lighting. High IP-rated products are perfect for bathrooms, and in retail, LED strips with aluminum profiles are ideal for highlighting products!