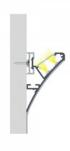

## **Aluminium profile LUMINES Logi 2m silvery**

Product code 15516

A surface-mounted aluminum profile is a practical method for installing an LED strip effectively. With an aluminum profile, there is no risk of the LED strip shifting out of place, and the profile cover maintains uniform and cozy light distribution.

The profile is durable yet lightweight, ensuring a long lifespan and stability. Installing a surface-mounted aluminum profile is very easy.

An aluminum profile is ideal for use in many different rooms. In the kitchen, a high-power LED strip with an aluminum profile works well above the work surface. In the living room, this combination can create cozy accent lighting. High IP-rated products are perfect for bathrooms, and in retail, LED strips with aluminum profiles are ideal for highlighting products!