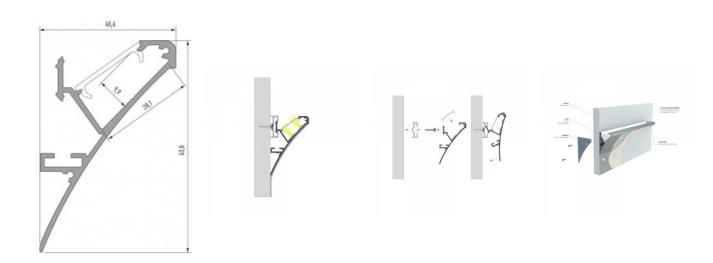

## Aluminium profile LUMINES Logi 2m white

Product code 15518

A surface-mounted aluminum profile is a practical method for installing an LED strip effectively. With an aluminum profile, there is no risk of the LED strip shifting out of place, and the profile cover maintains uniform and cozy light distribution.

The profile is durable yet lightweight, ensuring a long lifespan and stability. Installing a surface-mounted aluminum profile is very easy.

An aluminum profile is ideal for use in many different rooms. In the kitchen, a high-power LED strip with an aluminum profile works well above the work surface. In the living room, this combination can create cozy accent lighting. High IP-rated products are perfect for bathrooms, and in retail, LED strips with aluminum profiles are ideal for highlighting products!