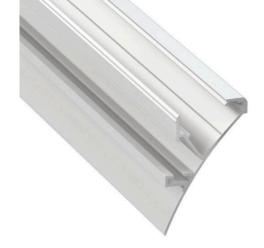

## Aluminium profile LUMINES Logi 2m white

Product code 15518

A surface-mounted aluminum profile is a practical method for installing an LED strip effectively. With an aluminum profile, there is no risk of the LED strip shifting out of place, and the profile cover maintains uniform and cozy light distribution.

The profile is durable yet lightweight, ensuring a long lifespan and stability. Installing a surface-mounted aluminum profile is very easy.

An aluminum profile is ideal for use in many different rooms. In the kitchen, a high-power LED strip with an aluminum profile works well above the work surface. In the living room, this combination can create cozy accent lighting. High IP-rated products are perfect for bathrooms, and in retail, LED strips with aluminum profiles are ideal for highlighting products!