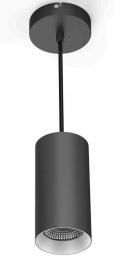

## Pendant light PROLUMEN PD02A TRIAC black 230V 25W 2300lm 36° IP20 940

Product code 15521

PROLUMEN LED pendant light is a stylish and functional hanging light that fits into modern interiors.

Integrated DALI Dim technology allows you to adjust the brightness of the light according to your needs. This light fixture is suitable for indoor use only, with an IP20 protection rating.

Correlated colour temperature pure white 4000K

Luminous flux 2300lumens
Luminaire's efficiency lm79 92lm/W
Warranty 5 years
Source of light CREE LED
Brand PROLUMEN

Supply voltage 230V Power factor 0.90 Dimmable **TRIAC** Output 25W 36° Lens angle Cri 90 Sdcm - macadam ellipses 6 Protection class IP20 Lifespan 50000h Height 1000.0mm Diameter 112.5mm In package 1pc In box 24pcs

Casing colour black
Casing material aluminum + plastic

Polishing matt
Work environment indoor use
Operation temperature -200 C~650 C°C

Certificates CE, RoHS
Eprel 1298446

Energy class