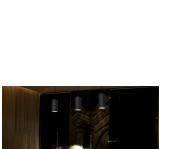

## Pendant light PROLUMEN PD02A TRIAC black 230V 25W 2300lm 36° IP20 940

Product code 15521

PROLUMEN LED pendant light is a stylish and functional hanging light that fits into modern interiors.

Integrated DALI Dim technology allows you to adjust the brightness of the light according to your needs. This light fixture is suitable for indoor use only, with an IP20 protection rating.

Correlated colour temperature pure white 4000K

Luminous flux 2300lumens
Luminaire's efficiency lm79 92lm/W
Warranty 5 years
Source of light CREE LED
Brand PROLUMEN

Supply voltage 230V Power factor 0.90 Dimmable **TRIAC** Output 25W 36° Lens angle Cri 90 Sdcm - macadam ellipses 6 Protection class IP20 Lifespan 50000h Height 1000.0mm Diameter 112.5mm In package 1pc In box 24pcs

Casing colour black
Casing material aluminum + plastic

Polishing matt
Work environment indoor use
Operation temperature -200 C~650 C°C

Certificates CE, RoHS
Eprel 1298446

Energy class