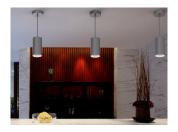

## Pendant light PROLUMEN PD02A TRIAC black 230V 25W 2300lm 36° IP20 940

Product code 15521

PROLUMEN LED pendant light is a stylish and functional hanging light that fits into modern interiors.

Integrated DALI Dim technology allows you to adjust the brightness of the light according to your needs. This light fixture is suitable for indoor use only, with an IP20 protection rating.

Option to order with different light temperatures: Very warm white 2700K Warm white 3000K Daylight 4000K

Option to order with different lens optics 10°/24°/36°

Come and take a look at our showroom in Tallinn!