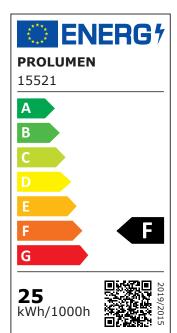

Correlated colour temperature pure white 4000K

Luminous flux 2300lumens
Luminaire's efficiency lm79 92lm/W
Warranty 5 years
Source of light CREE LED
Brand PROLUMEN

Supply voltage 230V Power factor 0.90 Dimmable **TRIAC** Output 25W 36° Lens angle Cri 90 Sdcm - macadam ellipses 6 Protection class IP20 Lifespan 50000h Height 1000.0mm Diameter 112.5mm In package 1pc In box 24pcs

Casing colour black
Casing material aluminum + plastic

Polishing matt
Work environment indoor use
Operation temperature -200 C~650 C°C

Certificates CE, RoHS
Eprel 1298446

Energy class