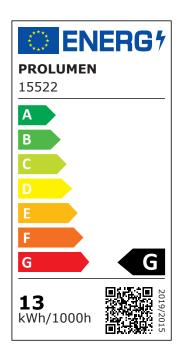

880lumens Luminous flux Luminaire's efficiency Im79 68lm/W Warranty 5 years **Brand PROLUMEN** Supply voltage 230V Power factor 0.90 Dimmable **TRIAC** Output 13W Maximum output 13W Lens angle 36° 90 Sdcm - macadam ellipses 6

Protection class

Lifespan

**Energy class** 

Llmf tm21 L80B50 @25°C 50.000h

IP65

50000h

Height 65.0mm Diameter 110.0mm Installation opening diameter 89.8mm 30pcs In box Casing colour black Casing material aluminum Polishing matt Shape round Work environment indoor use -20 - +45°C Operation temperature Certificates CE, RoHS Eprel 1298428