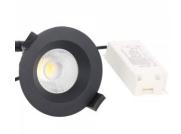

## LED downlight PROLUMEN DL103 3 black round 230V 13W 880lm 36° IP65 TRIAC 930

Product code 15522

Recessed LED luminaire.

The IP65 protection class means that the luminaire is protected against fine dust and low-pressure jets. Thanks to this feature, this luminaire is suitable for outdoor use and in moister environments.

880lumens Luminous flux Luminaire's efficiency Im79 68lm/W Warranty 5 years **Brand PROLUMEN** Supply voltage 230V Power factor 0.90 Dimmable **TRIAC** Output 13W Maximum output 13W Lens angle 36° 90 Sdcm - macadam ellipses 6

Protection class

Lifespan

**Energy class** 

Llmf tm21 L80B50 @25°C 50.000h

IP65

50000h

Height 65.0mm Diameter 110.0mm Installation opening diameter 89.8mm 30pcs In box Casing colour black Casing material aluminum Polishing matt Shape round Work environment indoor use -20 - +45°C Operation temperature Certificates CE, RoHS Eprel 1298428