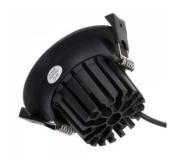

## LED downlight PROLUMEN DL103 3 black round 230V 13W 880lm 36° IP65 TRIAC 930

Product code 15522

Recessed LED luminaire.

The IP65 protection class means that the luminaire is protected against fine dust and low-pressure jets. Thanks to this feature, this luminaire is suitable for outdoor use and in moister environments.