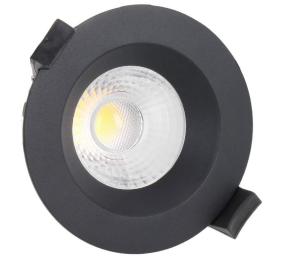

## LED downlight PROLUMEN DL103 3 black round 230V 13W 880lm 36° IP65 TRIAC 930

Product code 15522

Recessed LED luminaire.

The IP65 protection class means that the luminaire is protected against fine dust and low-pressure jets. Thanks to this feature, this luminaire is suitable for outdoor use and in moister environments.