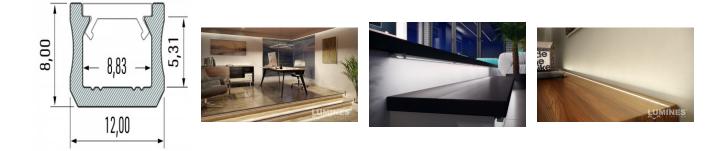

The profile is durable yet lightweight, ensuring a long lifespan and stability. Installing a surface-mounted aluminum profile is very easy.

An aluminum profile is ideal for use in many different rooms. In the kitchen, a high-power LED strip with an aluminum profile works well above the work surface. In the living room, this combination can create cozy accent lighting. High IP-rated products are perfect for bathrooms, and in retail, LED strips with aluminum profiles are ideal for highlighting products!

Trust your lighting project to the experienced team of LED House - let's bring your vision to life!

| Brand                   | <b>LUMINES</b> |
|-------------------------|----------------|
| Width                   | 12.0mm         |
| Height                  | 9.3mm          |
| Casing colour           | silvery        |
| Casing material         | aluminum       |
| Polishing               | matt           |
| Manufacturer's homepage | lumines.uk     |