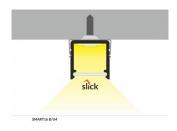

## **Aluminium profile TOPMET SMART16 B/U4 2m black**

Product code 15533

A surface-mounted aluminum profile is a practical method for installing an LED strip effectively. With an aluminum profile, there is no risk of the LED strip shifting out of place, and the profile cover maintains uniform and cozy light distribution.

The profile is durable yet lightweight, ensuring a long lifespan and stability. Installing a surface-mounted aluminum profile is very easy.

An aluminum profile is ideal for use in many different rooms. In the kitchen, a high-power LED strip with an aluminum profile works well above the work surface. In the living room, this combination can create cozy accent lighting. High IP-rated products are perfect for bathrooms, and in retail, LED strips with aluminum profiles are ideal for highlighting products!