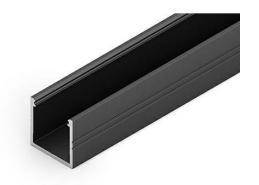

## **Aluminium profile TOPMET SMART16 B/U4 2m black**

Product code 15533

A surface-mounted aluminum profile is a practical method for installing an LED strip effectively. With an aluminum profile, there is no risk of the LED strip shifting out of place, and the profile cover maintains uniform and cozy light distribution.