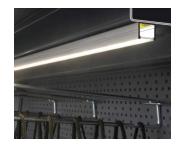

## **Aluminium profile TOPMET SMART16 B/U4 2m black**

Product code 15533

A surface-mounted aluminum profile is a practical method for installing an LED strip effectively. With an aluminum profile, there is no risk of the LED strip shifting out of place, and the profile cover maintains uniform and cozy light distribution.

The profile is durable yet lightweight, ensuring a long lifespan and stability. Installing a surface-mounted aluminum profile is very easy.

An aluminum profile is ideal for use in many different rooms. In the kitchen, a high-power LED strip with an aluminum profile works well above the work surface. In the living room, this combination can create cozy accent lighting. High IP-rated products are perfect for bathrooms, and in retail, LED strips with aluminum profiles are ideal for highlighting products!