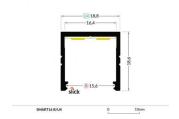

## **Aluminium profile TOPMET SMART16 B/U4 2m black**

Product code 15533

A surface-mounted aluminum profile is a practical method for installing an LED strip effectively. With an aluminum profile, there is no risk of the LED strip shifting out of place, and the profile cover maintains uniform and cozy light distribution.