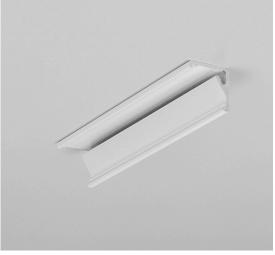

## Aluminium profile TOPMET CABI12 E 2m white

Product code 15539

Aluminum profile is an excellent way to create an aesthetic and practical lighting solution for areas that would otherwise remain in shadow.

Corner-mounted aluminum profile is ideal for accent lighting in the kitchen, in kitchen cabinets or above countertops, for illuminating shelves and drawers in wardrobes, for mood lighting in the living room instead of traditional moldings, for highlighting decorative items and books on shelves, for lighting stair treads in corridors, and many other different places.