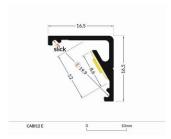

## Aluminium profile TOPMET CABI12 E 2m white

Product code 15539

Aluminum profile is an excellent way to create an aesthetic and practical lighting solution for areas that would otherwise remain in shadow.