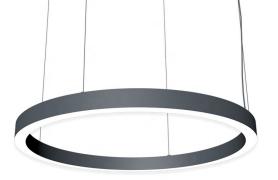

## Pendant light PROLUMEN Round, Up and down light 1,2m black 230V 75W 6750lm 120° IP20 840

Product code 15540

Modern circular pendant light for home, office or hotel. Its striking appearance fits into many different atmospheres.

Luxurious detail to enhance the character of any space!

A modern and eye-catching appearance that complements any interior. Made of high-quality and durable materials, ensuring a long-term use. The luminaire has an IP20 protection class, making it ideal for indoor use only.

Custom orders are available from 0.45m to 5m in diameter. TRIAC dimming technology options are also available.

Come visit our showroom in Tallinn to see this pendant light in person!

Correlated colour temperature pure white 4000K Luminous flux 6750lumens Luminaire's efficiency Im79 90lm/W Warranty 5 years Power supply **LIFUD Brand PROLUMEN** Supply voltage 230V 75W Output Maximum output 75W 120° Lens angle Cri 80 Protection class IP20 Lifespan 50000h Diameter 1200.0mm Casing colour black Casing material aluminum **Polishing** matt Work environment indoor use Certificates CE, RoHS **Energy class** 