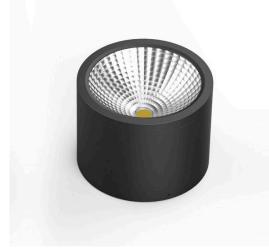

## LED luminaire PROLUMEN DL38 black round 230V 25W 2700lm 45° IP54 TRIAC 830

Product code 15543

LED light fixture with a round shape for indoor use.

The LED light fixture is easily installable on ceilings and walls. Suitable for homes, offices, and conference rooms.

Environmentally friendly and stylish light fixture that renders colors accurately in rooms and has a very long lifespan (50,000 hours).

DL38 luminaires are easy to install, maintain, and use!

LED house offers both daylight (4000K) and warm light (3000K) variants. The light beam is dimmable (TRIAC/DALI).

Correlated colour temperature warm white 3000K

Luminous flux 2700lumens Luminaire's efficiency Im79 108lm/W Warranty 5 years **Brand PROLUMEN** Supply voltage 230V Power factor 0.90 Dimmable **TRIAC** Output 25W Maximum output 25W Lens angle 45° Cri 80 Sdcm - macadam ellipses 6 IP54 Protection class Lifespan 50000h Height 110.0mm Diameter 120.0mm Weight 750g Package weight 860g In box 18pcs Casing colour black Casing material aluminum Polishing matt Shape round Work environment indoor use -20 ~ 45°C Operation temperature Certificates CE, RoHS Eprel