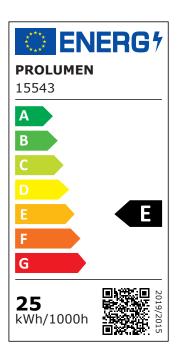

ooms and has a very long lifespan (50,000 hours).

DL38 luminaires are easy to install, maintain, and use!

LED house offers both daylight (4000K) and warm light (3000K) variants. The light beam is dimmable (TRIAC/DALI).



Correlated colour temperature warm white 3000K

Luminous flux 2700lumens Luminaire's efficiency Im79 108lm/W Warranty 5 years **Brand PROLUMEN** Supply voltage 230V Power factor 0.90 Dimmable **TRIAC** Output 25W Maximum output 25W Lens angle 45° Cri 80 Sdcm - macadam ellipses 6 IP54 Protection class Lifespan 50000h Height 110.0mm Diameter 120.0mm Weight 750g Package weight 860g In box 18pcs Casing colour black Casing material aluminum Polishing matt Shape round Work environment indoor use -20 ~ 45°C Operation temperature Certificates CE, RoHS Eprel

**Energy class**