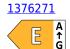

ms and has a very long lifespan (50,000 hours).

DL38 luminaires are easy to install, maintain, and use!

LED house offers both daylight (4000K) and warm light (3000K) variants. The light beam is dimmable (TRIAC/DALI).



Correlated colour temperature warm white 3000K

Luminous flux 2700lumens Luminaire's efficiency Im79 108lm/W Warranty 5 years **Brand PROLUMEN** Supply voltage 230V Power factor 0.90 Dimmable **TRIAC** Output 25W Maximum output 25W Lens angle 45° Cri 80 Sdcm - macadam ellipses 6 IP54 Protection class Lifespan 50000h Height 110.0mm Diameter 120.0mm Weight 750g Package weight 860g In box 18pcs Casing colour black Casing material aluminum Polishing matt Shape round Work environment indoor use -20 ~ 45°C Operation temperature Certificates CE, RoHS Eprel

**Energy class**