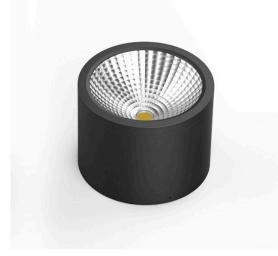

## LED luminaire PROLUMEN DL38 TRIAC black round 230V 25W 2700lm 45° IP54 830

Product code 15543

LED light fixture with a round shape for indoor use.

The LED light fixture is easily installable on ceilings and walls. Suitable for homes, offices, and conference rooms.

Environmentally friendly and stylish light fixture that renders colors accurately in rooms and has a very long lifespan (50,000 hours).

DL38 luminaires are easy to install, maintain, and use!

LED house offers both daylight (4000K) and warm light (3000K) variants. The light beam is dimmable (TRIAC/DALI).

Correlated colour temperature warm white 3000K

2700lumens Luminous flux Luminaire's efficiency Im79 108lm/W Warranty 5 years **Brand PROLUMEN** Supply voltage 230V Power factor 0.90 Dimmable **TRIAC** Output 25W Lens angle 45° 80 Cri Sdcm - macadam ellipses 6 Protection class IP54 Lifespan 50000h Height 110.0mm Diameter 120.0mm Weight 750g Package weight 860g In box 18pcs Casing colour black Casing material aluminum Polishing matt Shape round Work environment indoor use Operation temperature -20 ~ 45°C Certificates CE, RoHS