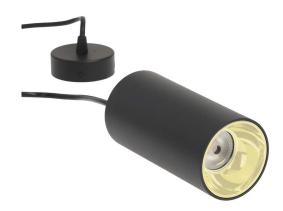

## Pendant light PROLUMEN Newcastle with silver ring with 1m cable black 230V 20W 2200Im 40° IP20 DALI 940

Product code 15544

The LED pendant light Newcastle is a stylish and functional hanging light suitable for modern interiors.

It has a modern and eye-catching appearance, made of high-quality and durable materials, ensuring a long lifespan. The pendant light comes with a 1m cable, perfect for hanging above a kitchen island or dining table.

External housings are available in black and white, with internal rims in gold and silver - explore more in the LED house product range!

Option to order with different light temperatures: Very warm white 2700K Warm white 3000K Daylight 4000K