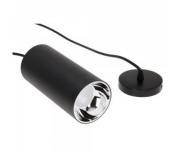

## Pendant light PROLUMEN Newcastle with silver ring with 1m cable black 230V 20W 2200Im 40° IP20 DALI 940

Product code 15544

The LED pendant light Newcastle is a stylish and functional hanging light suitable for modern interiors.

It has a modern and eye-catching appearance, made of high-quality and durable materials, ensuring a long lifespan. The pendant light comes with a 1m cable, perfect for hanging above a kitchen island or dining table.

External housings are available in black and white, with internal rims in gold and silver - explore more in the LED house product range!

Option to order with different light temperatures: Very warm white 2700K Warm white 3000K Daylight 4000K