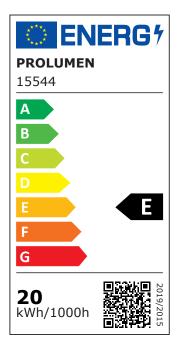

Option to order with different lens optics 20°/40°.

Come and take a look at our showroom in Tallinn!

| Correlated colour temperature<br>Luminous flux<br>Luminaire's efficiency Im79 | pure white 4000K<br>2200lumens<br>110lm/W |
|-------------------------------------------------------------------------------|-------------------------------------------|
| Warranty                                                                      | 5 years                                   |
| Source of light                                                               | CITIZEN LED                               |
| Brand                                                                         | <b>PROLUMEN</b>                           |
| Supply voltage                                                                | 230V                                      |
| Power factor                                                                  | 0.90                                      |
| Dimmable                                                                      | DALI                                      |
| Output                                                                        | 20W                                       |
| Maximum output                                                                | 20W                                       |
| Lens angle                                                                    | 40°                                       |
| Cri                                                                           | 90                                        |
| Sdcm - macadam ellipses                                                       | 3                                         |
| Protection class                                                              | IP20                                      |
| Lifespan                                                                      | 50000h                                    |
| Height                                                                        | 152.0mm                                   |
| Diameter                                                                      | 95.0mm                                    |
| In package                                                                    | 1pc                                       |
| In box                                                                        | 12pcs                                     |
| Casing colour                                                                 | black                                     |
| Casing material                                                               | aluminum + plastic                        |
| Polishing                                                                     | matt                                      |
| Work environment                                                              | indoor use                                |
| Certificates                                                                  | CE                                        |
| Eprel                                                                         | <u>1263701</u>                            |
| Energy class                                                                  | E A<br>G                                  |