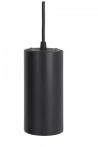

## Pendant light PROLUMEN Newcastle with silver ring with 1m cable black 230V 20W 2200Im 40° IP20 DALI 940

Product code 15544

The LED pendant light Newcastle is a stylish and functional hanging light suitable for modern interiors.

External housings are available in black and white, with internal rims in gold and silver - explore more in the LED house product range!

Option to order with different light temperatures: Very warm white 2700K Warm white 3000K Daylight 4000K