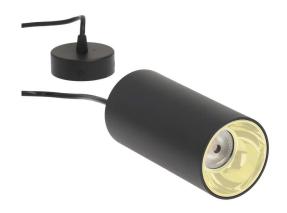

## Pendant light PROLUMEN Newcastle (with silver ring) (with 1m cable) DALI black 230V 20W 2200lm 40° IP20 940

Product code 15544

The LED pendant light Newcastle is a stylish and functional hanging light suitable for modern interiors.

It has a modern and eye-catching appearance, made of high-quality and durable materials, ensuring a long lifespan. The pendant light comes with a 1m cable, perfect for hanging above a kitchen island or dining table.

External housings are available in black and white, with internal rims in gold and silver - explore more in the LED house product range!

Option to order with different light temperatures: Very warm white 2700K Warm white 3000K Daylight 4000K

Option to order with different lens optics 20°/40°.

Come and take a look at our showroom in Tallinn!

Correlated colour temperature pure white 4000K

Luminous flux2200lumensLuminaire's efficiency Im79110Im/WWarranty5 yearsSource of lightCITIZEN LEDBrandPROLUMEN