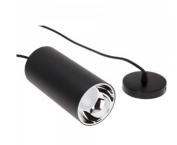

## Pendant light PROLUMEN Newcastle (with silver ring) (with 1m cable) DALI black 230V 20W 2200lm 40° IP20 940

Product code 15544

The LED pendant light Newcastle is a stylish and functional hanging light suitable for modern interiors.

It has a modern and eye-catching appearance, made of high-quality and durable materials, ensuring a long lifespan. The pendant light comes with a 1m cable, perfect for hanging above a kitchen island or dining table.

External housings are available in black and white, with internal rims in gold and silver - explore more in the LED house product range!

Option to order with different light temperatures: Very warm white 2700K Warm white 3000K Daylight 4000K