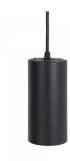

## Pendant light PROLUMEN Newcastle (with silver ring) (with 1m cable) DALI black 230V 20W 2200lm 40° IP20 940

Product code 15544

The LED pendant light Newcastle is a stylish and functional hanging light suitable for modern interiors.

It has a modern and eye-catching appearance, made of high-quality and durable materials, ensuring a long lifespan. The pendant light comes with a 1m cable, perfect for hanging above a kitchen island or dining table.

External housings are available in black and white, with internal rims in gold and silver - explore more in the LED house product range!

Option to order with different light temperatures: Very warm white 2700K Warm white 3000K Daylight 4000K