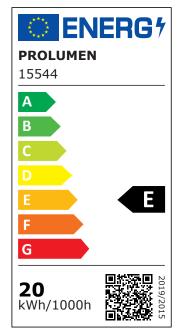

## Pendant light PROLUMEN Newcastle (with silver ring) (with 1m cable) DALI black 230V 20W 2200lm 40° IP20 940

Product code 15544

The LED pendant light Newcastle is a stylish and functional hanging light suitable for modern interiors.

Casing material aluminum + plastic

Polishing matt
Work environment indoor use

Certificates CE

Eprel <u>1263701</u>

Energy class