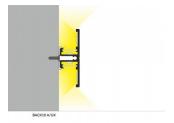

## Aluminium profile TOPMET BACK10 A/UX 2m silvery

Product code 15546

A surface-mounted aluminum profile is a practical method for installing an LED strip effectively. With an aluminum profile, there is no risk of the LED strip shifting out of place, and the profile cover maintains uniform and cozy light distribution.

The profile is durable yet lightweight, ensuring a long lifespan and stability. Installing a surface-mounted aluminum profile is very easy.

An aluminum profile is ideal for use in many different rooms. In the kitchen, a high-power LED strip with an aluminum profile works well above the work surface. In the living room, this combination can create cozy accent lighting. High IP-rated products are perfect for bathrooms, and in retail, LED strips with aluminum profiles are ideal for highlighting products!