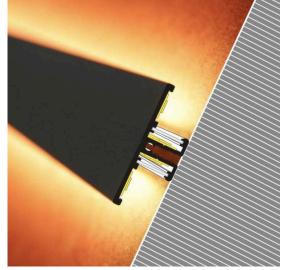

## Aluminium profile TOPMET BACK10 A/UX 2m silvery

Product code 15546

A surface-mounted aluminum profile is a practical method for installing an LED strip effectively. With an aluminum profile, there is no risk of the LED strip shifting out of place, and the profile cover maintains uniform and cozy light distribution.

The profile is durable yet lightweight, ensuring a long lifespan and stability. Installing a surface-mounted aluminum profile is very easy.

An aluminum profile is ideal for use in many different rooms. In the kitchen, a high-power LED strip with an aluminum profile works well above the work surface. In the living room, this combination can create cozy accent lighting. High IP-rated products are perfect for bathrooms, and in retail, LED strips with aluminum profiles are ideal for highlighting products!