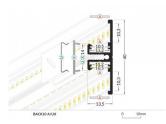

## Aluminium profile TOPMET BACK10 A/UX 2m silvery

Product code 15546

A surface-mounted aluminum profile is a practical method for installing an LED strip effectively. With an aluminum profile, there is no risk of the LED strip shifting out of place, and the profile cover maintains uniform and cozy light distribution.

The profile is durable yet lightweight, ensuring a long lifespan and stability. Installing a surface-mounted aluminum profile is very easy.

An aluminum profile is ideal for use in many different rooms. In the kitchen, a high-power LED strip with an aluminum profile works well above the work surface. In the living room, this combination can create cozy accent lighting. High IP-rated products are perfect for bathrooms, and in retail, LED strips with aluminum profiles are ideal for highlighting products!