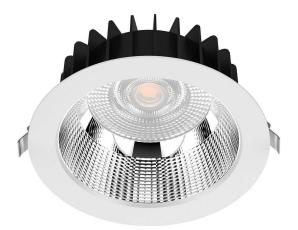

## LED downlight PROLUMEN DL178-4 UGR19 white 230V 10W 1150lm 60° IP54 930

Product code 15548

Recessed LED ship light.

Recommended uses: corridors, public areas such as commercial spaces, schools, sports halls, and commercial premises.

The IP54 protection class means that the luminaire is protected against normal dust and splashes from any direction.

From the LED House range, you can find this luminaire model in two light temperatures: 3000K (warm white) and 4000K (daylight).