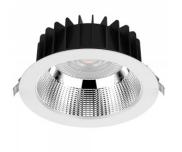

## LED downlight PROLUMEN DL178-4 UGR19 white 230V 10W 1150lm 60° IP54 930

Product code 15548

Recessed LED ship light.

Recommended uses: corridors, public areas such as commercial spaces, schools, sports halls, and commercial premises.

The IP54 protection class means that the luminaire is protected against normal dust and splashes from any direction.

From the LED House range, you can find this luminaire model in two light temperatures: 3000K (warm white) and 4000K (daylight).