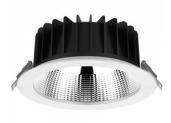

## LED downlight PROLUMEN DL178-4 UGR19 white 230V 10W 1150lm 60° IP54 930

Product code 15548

Recessed LED ship light.

Recommended uses: corridors, public areas such as commercial spaces, schools, sports halls, and commercial premises.

The IP54 protection class means that the luminaire is protected against normal dust and splashes from any direction.

From the LED House range, you can find this luminaire model in two light temperatures: 3000K (warm white) and 4000K (daylight).