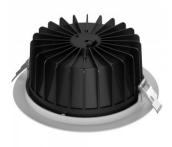

## LED downlight PROLUMEN DL178-4 UGR19 white 230V 10W 1150lm 60° IP54 930

Product code 15548

Recessed LED ship light.

Recommended uses: corridors, public areas such as commercial spaces, schools, sports halls, and commercial premises.

The IP54 protection class means that the luminaire is protected against normal dust and splashes from any direction.

From the LED House range, you can find this luminaire model in two light temperatures: 3000K (warm white) and 4000K (daylight).