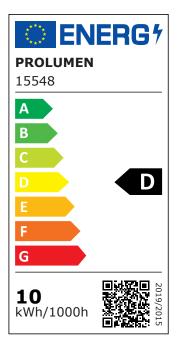

If you haven't found the perfect light fixture from our product range yet, then browse through the <u>PROLUMEN catalogue</u> as well!

| Correlated colour temperature | warm white 3000K     |
|-------------------------------|----------------------|
| Luminous flux                 | 1150lumens           |
| Luminaire's efficiency lm79   | 115lm/W              |
| Warranty                      | 5 years              |
| Brand                         | PROLUMEN             |
| Supply voltage                | 230V                 |
| Power factor                  | 0.90                 |
| Output                        | 10W                  |
| Maximum output                | 10W                  |
| Lens angle                    | 60°                  |
| Cri                           | 90                   |
| Ugr                           | 19                   |
| Sdcm - macadam ellipses       | 3                    |
| Protection class              | IP54                 |
| Lifespan                      | 50000h               |
| Llmf tm21                     | L80B10 @25°C 50.000h |
| Height                        | 78.0mm               |
| Diameter                      | 145.0mm              |
| Installation opening diameter | 120mm                |
| Weight                        | 475g                 |
| In box                        | 18pcs                |
| Casing colour                 | white                |
| Casing material               | aluminum             |
| Impact resistance             | IK06                 |
| Work environment              | indoor use           |
| Certificates                  | CE, RoHS             |
| Eprel                         | <u>2024633</u>       |
| Energy class                  | D A<br>G             |