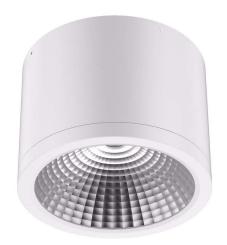

## LED luminaire PROLUMEN DL38 white 230V 35W 3400lm 36° IP54 940

Product code 15563

LED light fixture with a round shape for indoor use.

The LED light fixture is easily installable on ceilings and walls. Suitable for homes, offices, and conference rooms.

Environmentally friendly and stylish light fixture that renders colors accurately in rooms and has a very long lifespan (50,000 hours).

DL38 luminaires are easy to install, maintain, and use!

LED house offers both daylight (4000K) and warm light (3000K) variants. The light beam is dimmable (TRIAC/DALI).

Correlated colour temperature pure white 4000K

Luminous flux3400lumensLuminaire's efficiency Im7997Im/WWarranty5 yearsBrandPROLUMENSupply voltage230V

Supply voltage Power factor 0.90 Output 35W Maximum output 35W Lens angle 36° 90 Cri Sdcm - macadam ellipses 6 Protection class IP54 Lifespan 50000h Height 120.0mm Diameter 160.0mm Weight 1300g Package weight 1458g In box 12pcs Casing colour white Casing material aluminum