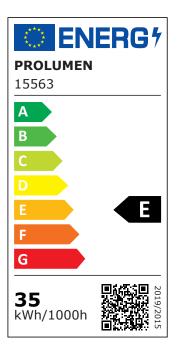

Correlated colour temperature pure white 4000K

Luminous flux3400lumensLuminaire's efficiency Im7997Im/WWarranty5 yearsBrandPROLUMENSupply voltage230V

Supply voltage Power factor 0.90 Output 35W Maximum output 35W Lens angle 36° 90 Cri Sdcm - macadam ellipses 6 Protection class IP54 Lifespan 50000h Height 120.0mm Diameter 160.0mm Weight 1300g Package weight 1458g In box 12pcs Casing colour white Casing material aluminum

Eprel 1376272
Energy class

Work environment

Certificates

Operation temperature

indoor use

-20 ~ 45°C

CE, RoHS