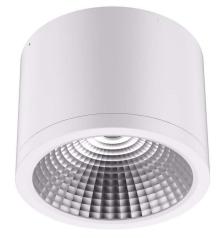

## LED luminaire PROLUMEN DL38 white 230V 35W 3400lm 36° IP54 930

Product code 15564

LED light fixture with a round shape for indoor use.

The LED light fixture is easily installable on ceilings and walls. Suitable for homes, offices, and conference rooms.

Environmentally friendly and stylish light fixture that renders colors accurately in rooms and has a very long lifespan (50,000 hours).

DL38 luminaires are easy to install, maintain, and use!

LED house offers both daylight (4000K) and warm light (3000K) variants. The light beam is dimmable (TRIAC/DALI).