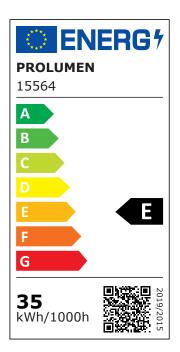

| Correlated colour temperature | warm white 3000K |
|-------------------------------|------------------|
| Luminous flux                 | 3400lumens       |
| Luminaire's efficiency lm79   | 97lm/W           |
| Warranty                      | 5 years          |
| Brand                         | PROLUMEN         |
| Supply voltage                | 230V             |
| Power factor                  | 0.90             |
| Output                        | 35W              |
| Maximum output                | 35W              |
| Lens angle                    | 36°              |
| Cri                           | 90               |
| Sdcm - macadam ellipses       | 6                |
| Protection class              | IP54             |
| Lifespan                      | 50000h           |
| Height                        | 120.0mm          |
| Diameter                      | 160.0mm          |
| Weight                        | 1300g            |
| Package weight                | 1458g            |
| In box                        | 12pcs            |
| Casing colour                 | white            |
| Casing material               | aluminum         |
| Work environment              | indoor use       |
| Operation temperature         | -20 ~ 45°C       |
| Certificates                  | CE, RoHS         |
| Eprel                         | <u>1376273</u>   |
| Energy class                  | E A<br>G         |