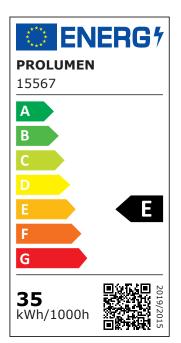

Correlated colour temperature warm white 3000K

3400lumens Luminous flux Luminaire's efficiency Im79 97lm/W Warranty 5 years **Brand PROLUMEN** Supply voltage 230V Power factor 0.90 Dimmable DALI Output 35W Maximum output 35W Lens angle 36° Cri 90 Sdcm - macadam ellipses 6 IP54 Protection class Lifespan 50000h Height 120.0mm Diameter 160.0mm Weight 1300g Package weight 1458g

Energy class

12pcs

white

aluminum

indoor use

-20 ~ 45°C

CE, RoHS

1376274