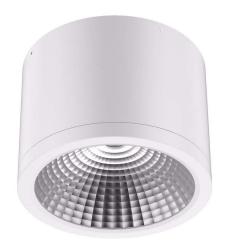

## LED luminaire PROLUMEN DL38 white 230V 35W 3400Im 36° IP54 DALI 930

Product code 15567

LED light fixture with a round shape for indoor use.

The LED light fixture is easily installable on ceilings and walls. Suitable for homes, offices, and conference rooms.

Environmentally friendly and stylish light fixture that renders colors accurately in rooms and has a very long lifespan (50,000 hours).

DL38 luminaires are easy to install, maintain, and use!

LED house offers both daylight (4000K) and warm light (3000K) variants. The light beam is dimmable (TRIAC/DALI).