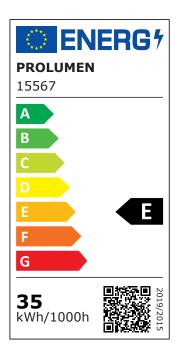

| Correlated colour temperature | warm white 3000K |
|-------------------------------|------------------|
| Luminous flux                 | 3400lumens       |
| Luminaire's efficiency lm79   | 97lm/W           |
| Warranty                      | 5 years          |
| Brand                         | PROLUMEN         |
| Supply voltage                | 230V             |
| Power factor                  | 0.90             |
| Dimmable                      | DALI             |
| Output                        | 35W              |
| Lens angle                    | 36°              |
| Cri                           | 90               |
| Sdcm - macadam ellipses       | 6                |
| Protection class              | IP54             |
| Lifespan                      | 50000h           |
| Height                        | 120.0mm          |
| Diameter                      | 160.0mm          |
| Weight                        | 1300g            |
| Package weight                | 1458g            |
| In box                        | 12pcs            |
| Casing colour                 | white            |
| Casing material               | aluminum         |
| Work environment              | indoor use       |
| Operation temperature         | -20 ~ 45°C       |
| Certificates                  | CE, RoHS         |
| Eprel                         | <u>1376274</u>   |
| Energy class                  | EG               |