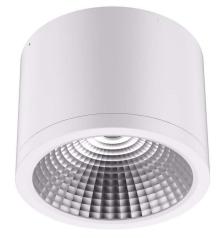

## LED luminaire PROLUMEN DL38 DALI white 230V 35W 3400lm 36° IP54 930

Product code 15567

LED light fixture with a round shape for indoor use.

The LED light fixture is easily installable on ceilings and walls. Suitable for homes, offices, and conference rooms.

Environmentally friendly and stylish light fixture that renders colors accurately in rooms and has a very long lifespan (50,000 hours).

DL38 luminaires are easy to install, maintain, and use!

LED house offers both daylight (4000K) and warm light (3000K) variants. The light beam is dimmable (TRIAC/DALI).