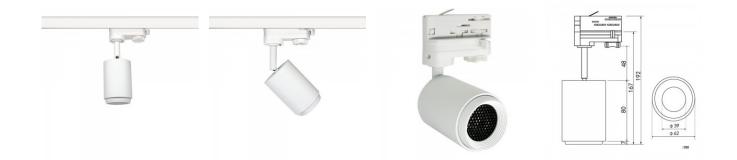

## LED track light PROLUMEN Bath + Honeycomb filter white 230V 8W 650lm 50° IP20 930

Product code 15583

An elegantly simple design LED track light. White in color, compact in size, this LED light is perfect for home use.

This LED track light attaches to a 3F track, which is also available in the LED house product range!

Correlated colour temperature warm white 3000K

Luminous flux 650lumens Luminaire's efficiency Im79 81lm/W Warranty 5 years Source of light **PHILIPS LED Brand PROLUMEN** Supply voltage 230V Power factor 0.90 Output 8W Lens angle 50° 90 Cri Sdcm - macadam ellipses 3 Protection class IP20 50000h Lifespan 80.0mm Height Diameter 62.0mm In box 30pcs Casing colour white Casing material aluminum Work environment indoor use