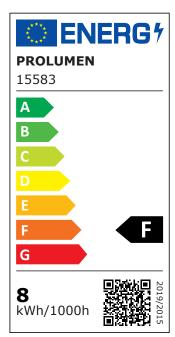

## LED track light PROLUMEN Bath + Honeycomb filter white 230V 8W 650lm 50° IP20 930

Product code 15583

An elegantly simple design LED track light. White in color, compact in size, this LED light is perfect for home use.

This LED track light attaches to a 3F track, which is also available in the LED house product range!

Correlated colour temperature warm white 3000K

Luminous flux 650lumens Luminaire's efficiency Im79 81lm/W Warranty 5 years Source of light **PHILIPS LED Brand PROLUMEN** Supply voltage 230V Power factor 0.90 Output 8W Lens angle 50° 90 Cri Sdcm - macadam ellipses 3 Protection class IP20 50000h Lifespan 80.0mm Height Diameter 62.0mm In box 30pcs Casing colour white Casing material aluminum Work environment indoor use

Certificates CE
Eprel 1259826
Energy class