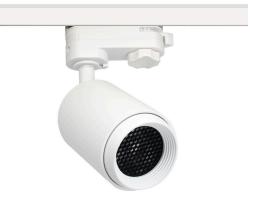

## LED track light PROLUMEN Bath + Honeycomb filter white 230V 8W 650lm 50° IP20 930

Product code 15583

An elegantly simple design LED track light. White in color, compact in size, this LED light is perfect for home use.

This LED track light attaches to a 3F track, which is also available in the LED house product range!

Correlated colour temperature warm white 3000K

Luminous flux 650lumens Luminaire's efficiency Im79 81lm/W Warranty 5 years Source of light **PHILIPS LED Brand PROLUMEN** Supply voltage 230V Power factor 0.90 Output 8W Lens angle 50° 90 Cri Sdcm - macadam ellipses 3 Protection class IP20 50000h Lifespan 80.0mm Height Diameter 62.0mm In box 30pcs Casing colour white Casing material aluminum Work environment indoor use