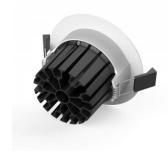

## LED downlight PROLUMEN DL103 2.5 white round 230V 5W 480lm 36° IP65 TRIAC 830

Product code 15588

Recessed LED luminaire.

The IP65 protection class means that the luminaire is protected against fine dust and low-pressure jets. Thanks to this feature, this luminaire is suitable for outdoor use and in moister environments.

Protection class

Lifespan

Llmf tm21 L80B50 @25°C 50.000h

IP65

50000h

Height 40.0mm Diameter 80.0mm Installation opening diameter 67mm In package 1pc In box 50pcs Casing colour white Casing material aluminum Polishing matt Shape round Work environment indoor use Certificates CE, RoHS Eprel 1298430