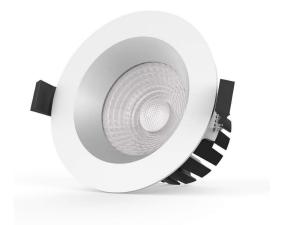

## LED downlight PROLUMEN DL103 2.5 white round 230V 5W 480lm 36° IP65 TRIAC 830

Product code 15588

Recessed LED luminaire.

The IP65 protection class means that the luminaire is protected against fine dust and low-pressure jets. Thanks to this feature, this luminaire is suitable for outdoor use and in moister environments.

Protection class

Lifespan

Llmf tm21 L80B50 @25°C 50.000h

IP65

50000h

Height 40.0mm Diameter 80.0mm Installation opening diameter 67mm In package 1pc In box 50pcs Casing colour white Casing material aluminum Polishing matt Shape round Work environment indoor use Certificates CE, RoHS Eprel 1298430