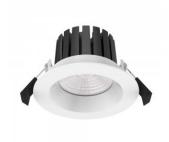

## LED downlight PROLUMEN DL103 2.5 white round 230V 5W 480lm 36° IP65 TRIAC 830

Product code 15588

Recessed LED luminaire.

The IP65 protection class means that the luminaire is protected against fine dust and low-pressure jets. Thanks to this feature, this luminaire is suitable for outdoor use and in moister environments.

Protection class

Lifespan

Llmf tm21 L80B50 @25°C 50.000h

IP65

50000h

Height 40.0mm Diameter 80.0mm Installation opening diameter 67mm In package 1pc In box 50pcs Casing colour white Casing material aluminum Polishing matt Shape round Work environment indoor use Certificates CE, RoHS Eprel 1298430