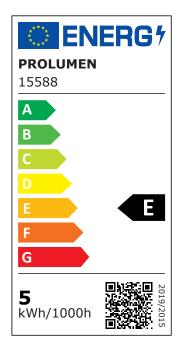

Energy class

480lumens Luminous flux Luminaire's efficiency Im79 96lm/W Warranty 5 years **Brand PROLUMEN** Supply voltage 230V Power factor 0.90 Dimmable **TRIAC** Output 5W Maximum output 5W Lens angle 36° Cri 80 Sdcm - macadam ellipses 6