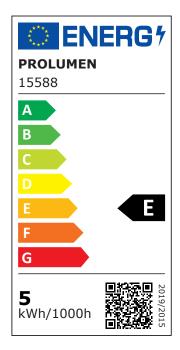

**Energy class** 

480lumens Luminous flux Luminaire's efficiency Im79 96lm/W Warranty 5 years **Brand PROLUMEN** Supply voltage 230V Power factor 0.90 Dimmable **TRIAC** Output 5W Lens angle 36° 80 Cri Sdcm - macadam ellipses 6 Protection class IP65 50000h Lifespan Height 40.0mm Diameter 80.0mm Installation opening diameter 67mm In package 1pc In box 50pcs Casing colour white Casing material aluminum Polishing matt Shape round Work environment indoor use Certificates CE, RoHS 1298430 **Eprel** 