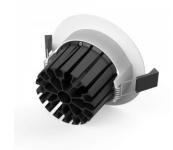

## LED downlight PROLUMEN DL103 2.5 TRIAC white round 230V 5W 480Im 36° IP65 830

Product code 15588

Recessed LED luminaire.

The IP65 protection class means that the luminaire is protected against fine dust and low-pressure jets. Thanks to this feature, this luminaire is suitable for outdoor use and in moister environments.

480lumens Luminous flux Luminaire's efficiency Im79 96lm/W Warranty 5 years **Brand PROLUMEN** Supply voltage 230V Power factor 0.90 Dimmable **TRIAC** Output 5W Lens angle 36° 80 Cri Sdcm - macadam ellipses 6 Protection class IP65 50000h Lifespan Height 40.0mm Diameter 80.0mm Installation opening diameter 67mm In package 1pc In box 50pcs Casing colour white Casing material aluminum Polishing matt Shape round Work environment indoor use Certificates CE, RoHS 1298430 **Eprel** 