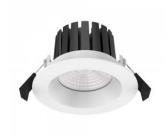

## LED downlight PROLUMEN DL103 2.5 TRIAC white round 230V 5W 480Im 36° IP65 830

Product code 15588

Recessed LED luminaire.

The IP65 protection class means that the luminaire is protected against fine dust and low-pressure jets. Thanks to this feature, this luminaire is suitable for outdoor use and in moister environments.

480lumens Luminous flux Luminaire's efficiency Im79 96lm/W Warranty 5 years **Brand PROLUMEN** Supply voltage 230V Power factor 0.90 Dimmable **TRIAC** Output 5W Lens angle 36° 80 Cri Sdcm - macadam ellipses 6 Protection class IP65 50000h Lifespan Height 40.0mm Diameter 80.0mm Installation opening diameter 67mm In package 1pc In box 50pcs Casing colour white Casing material aluminum Polishing matt Shape round Work environment indoor use Certificates CE, RoHS 1298430 **Eprel** 