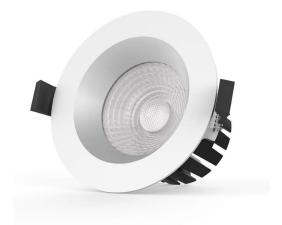

## LED downlight PROLUMEN DL103 2.5 TRIAC white round 230V 5W 480Im 36° IP65 830

Product code 15588

Recessed LED luminaire.

The IP65 protection class means that the luminaire is protected against fine dust and low-pressure jets. Thanks to this feature, this luminaire is suitable for outdoor use and in moister environments.

480lumens Luminous flux Luminaire's efficiency Im79 96lm/W Warranty 5 years **Brand PROLUMEN** Supply voltage 230V Power factor 0.90 Dimmable **TRIAC** Output 5W Lens angle 36° 80 Cri Sdcm - macadam ellipses 6 Protection class IP65 50000h Lifespan Height 40.0mm Diameter 80.0mm Installation opening diameter 67mm In package 1pc In box 50pcs Casing colour white Casing material aluminum Polishing matt Shape round Work environment indoor use Certificates CE, RoHS 1298430 **Eprel** 