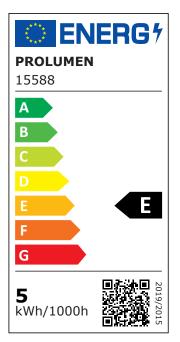

If you haven't found the perfect light fixture from our product range yet, then browse through the <u>PROLUMEN catalogue</u> as well!

| Correlated colour temperature | warm white 3000K     |
|-------------------------------|----------------------|
| Luminous flux                 | 480lumens            |
| Luminaire's efficiency Im79   | 96lm/W               |
| Warranty                      | 5 years              |
| Brand                         | PROLUMEN             |
| Supply voltage                | 230V                 |
| Power factor                  | 0.90                 |
| Dimmable                      | TRIAC                |
| Output                        | 5W                   |
| Lens angle                    | 36°                  |
| Cri                           | 80                   |
| Sdcm - macadam ellipses       | 6                    |
| Protection class              | IP65                 |
| Lifespan                      | 50000h               |
| Limf tm21                     | L80B50 @25°C 50.000h |
| Height                        | 40.0mm               |
| Diameter                      | 80.0mm               |
| Installation opening diameter |                      |
| In package                    | 1pc                  |
| In box                        | 50pcs                |
| Casing colour                 | white                |
| Casing material               | aluminum             |
| Polishing                     | matt                 |
| Shape                         | round                |
| Work environment              | indoor use           |
| Certificates                  | CE, RoHS             |
| Eprel                         | 1298430              |
| срісі                         |                      |
| Energy class                  | E f                  |
|                               |                      |