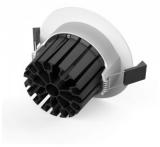

## LED downlight PROLUMEN DL103 2.5 white round 230V 5W 480lm 36° IP65 TRIAC 830

Product code 15588

Recessed LED luminaire.

The IP65 protection class means that the luminaire is protected against fine dust and low-pressure jets. Thanks to this feature, this luminaire is suitable for outdoor use and in moister environments.