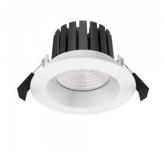

## LED downlight PROLUMEN DL103 2.5 white round 230V 5W 480lm 36° IP65 TRIAC 830

Product code 15588

Recessed LED luminaire.

The IP65 protection class means that the luminaire is protected against fine dust and low-pressure jets. Thanks to this feature, this luminaire is suitable for outdoor use and in moister environments.