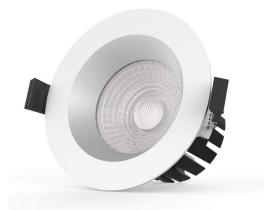

## LED downlight PROLUMEN DL103 2.5 white round 230V 5W 480lm 36° IP65 TRIAC 830

Product code 15588

Recessed LED luminaire.

The IP65 protection class means that the luminaire is protected against fine dust and low-pressure jets. Thanks to this feature, this luminaire is suitable for outdoor use and in moister environments.