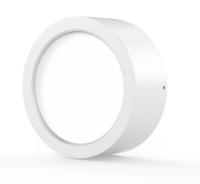

## Ceiling light PROLUMEN DL52 white 230V 18W 1584lm 100° IP54 930

Product code 15610

Surface-mounted LED ceiling light with a round shape.

The IP54 protection class means that this luminaire is protected against ordinary dust and splashes from any direction.

This luminaire has an ideal color rendering index (CRI90) for workspaces and offices.

The light temperature of the luminaire is 3000K, providing warm white light to the room. For homes, we recommend warm white ceiling lights for bedrooms, living rooms, and dining areas.

With proper use, the luminaire is energy-efficient, environmentally friendly, and has a very long lifespan (50,000h).

From the LED house product range, you can find several other <u>ceiling lights</u> that complement this luminaire to create unique lighting effects in your space!

Correlated colour temperature warm white 3000K

Luminous flux 1584lumens Luminaire's efficiency Im79 88lm/W Warranty 5 years Brand **PROLUMEN** Supply voltage 230V Output 18W Maximum output 18W Lens angle 100° Cri 90 Protection class IP54 50000h Lifespan Height 68.0mm 170.0mm Diameter Weight 474g Package weight 537g In package 1pc In box 24pcs Casing colour white Casing material aluminum Work environment indoor use