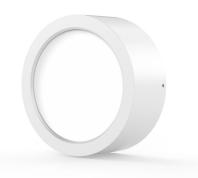

## LED ceiling light PROLUMEN DL52 white 230V 18W 1584lm 100° IP54 930 Product code 15610

Surface-mounted LED ceiling light with a round shape.

The IP54 protection class means that this luminaire is protected against ordinary dust and splashes from any direction.

Correlated colour temperature warm white 3000K

Luminous flux 1584lumens Luminaire's efficiency lm79 88lm/W Warranty 5 years Brand **PROLUMEN** Supply voltage 230V Output 18W Lens angle 100° 90 Protection class IP54 Lifespan 50000h 68.0mm Height 170.0mm Diameter Weight 474g Package weight 537g In package 1pc In box 24pcs Casing colour white Casing material aluminum Work environment indoor use Certificates CE, RoHS