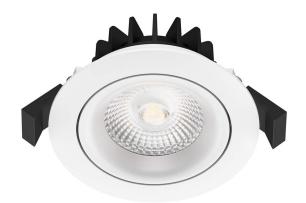

## LED downlight PROLUMEN CL117B 3 white round 230V 8W 700lm 45° IP54 TRIAC 930

Product code 15615

A minimalist-style LED downlight, perfect for both corridors and bathrooms.

With an IP54 protection rating, this luminaire can be installed in slightly more humid areas, protected from ordinary dust and splashes from any direction.

The luminaire is recessed and can be installed, for example, in the wall, ceiling, or surface, with a minimal protruding part.

Thanks to TRIAC technology, the luminaire can be dimmed. The transmitted light temperature is 3000K (SOFT WHITE), maintaining CRI90, ensuring true and natural colours for shaded areas and objects.

With proper use, the luminaire is energy-efficient, environmentally friendly, and has a very long lifespan (50,000 hours).

Improve the quality of light in your everyday life and choose a top-notch lighting solution from <u>the LED</u> <u>house product range!</u>