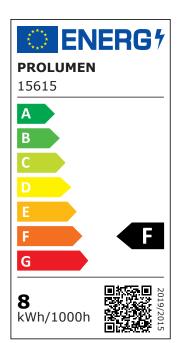

Correlated colour temperature warm white 3000K

700lumens Luminous flux Luminaire's efficiency Im79 88lm/W Warranty 5 years **Brand PROLUMEN** Supply voltage 230V Power factor 0.90 Dimmable **TRIAC** Output 8W Maximum output 8W 45° Lens angle Cri 90 Sdcm - macadam ellipses 3 IP54 Protection class Lifespan 50000h Height 49.0mm Diameter 95.0mm Installation opening diameter 80mm In package 1pc In box 50pcs Casing colour white Casing material aluminum Polishing matt Shape round Work environment indoor use Certificates CE, RoHS **Eprel** 2107444

**Energy class** 