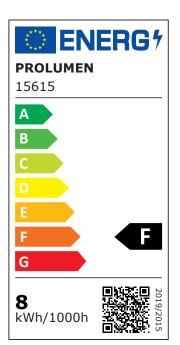

**Energy class** 

Correlated colour temperature warm white 3000K

700lumens Luminous flux Luminaire's efficiency Im79 88lm/W Warranty 5 years **Brand PROLUMEN** Supply voltage 230V Power factor 0.90 Dimmable **TRIAC** Output 8W Lens angle 45° Cri 90 Sdcm - macadam ellipses 3 Protection class IP54 50000h Lifespan Height 49.0mm Diameter 95.0mm Installation opening diameter 80mm In package 1pc In box 50pcs Casing colour white Casing material aluminum Polishing matt Shape round Work environment indoor use Certificates CE, RoHS Eprel 2107444