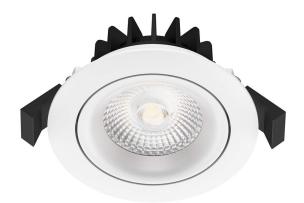

## LED downlight PROLUMEN CL117B 3 TRIAC white round 230V 8W 700Im 45° IP54 930

Product code 15615

A minimalist-style LED downlight, perfect for both corridors and bathrooms.

With an IP54 protection rating, this luminaire can be installed in slightly more humid areas, protected from ordinary dust and splashes from any direction.

The luminaire is recessed and can be installed, for example, in the wall, ceiling, or surface, with a minimal protruding part.

Thanks to TRIAC technology, the luminaire can be dimmed. The transmitted light temperature is 3000K (SOFT WHITE), maintaining CRI90, ensuring true and natural colours for shaded areas and objects.

Correlated colour temperature warm white 3000K

700lumens Luminous flux Luminaire's efficiency Im79 88lm/W Warranty 5 years **Brand PROLUMEN** Supply voltage 230V Power factor 0.90 Dimmable **TRIAC** Output 8W Lens angle 45° Cri 90 Sdcm - macadam ellipses 3 Protection class IP54 50000h Lifespan Height 49.0mm Diameter 95.0mm Installation opening diameter 80mm In package 1pc In box 50pcs Casing colour white Casing material aluminum Polishing matt Shape round Work environment indoor use Certificates CE, RoHS Eprel 2107444