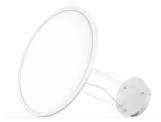

## LED panel PROLUMEN PL3012 D300 Pendant white round 230V 18W 1330lm 120° IP40 TRIAC 940

Product code 15618

Modern circular pendant light for home, office, or hotel. Its striking appearance fits into many different atmospheres.

A detail to enhance the character of any space!

Modern and minimalist appearance that complements any interior. Made of high-quality and durable materials, ensuring long-term use. The luminaire has an IP40 protection class, making it ideal for indoor use.

With TRIAC dimming technology, the LED light can be smoothly adjusted to brighter or dimmer levels.

4000K LED lights offer clear and sharp illumination, perfect for lighting shops and other commercial spaces.