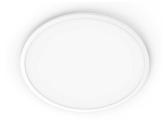

## LED panel PROLUMEN PL3012 D300 Pendant white round 230V 18W 1330lm 120° IP40 TRIAC 940

Product code 15618

Modern circular pendant light for home, office, or hotel. Its striking appearance fits into many different atmospheres.

A detail to enhance the character of any space!

Modern and minimalist appearance that complements any interior. Made of high-quality and durable materials, ensuring long-term use. The luminaire has an IP40 protection class, making it ideal for indoor use.