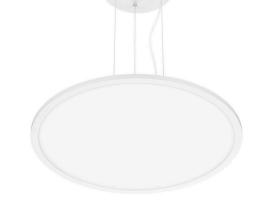

## LED panel PROLUMEN PL3012 D300 Pendant white round 230V 18W 1330lm 120° IP40 TRIAC 940

Product code 15618

Modern circular pendant light for home, office, or hotel. Its striking appearance fits into many different atmospheres.

A detail to enhance the character of any space!

Modern and minimalist appearance that complements any interior. Made of high-quality and durable materials, ensuring long-term use. The luminaire has an IP40 protection class, making it ideal for indoor use.