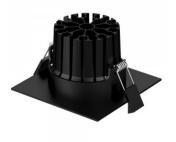

## LED downlight PROLUMEN DL104B 2.5 black square 230V 10W 870lm 36° IP65 930

Product code 15633

Recessed LED luminaire.

The IP65 protection class means that the luminaire is protected against fine dust and low-pressure jets. Thanks to this feature, this luminaire is suitable for outdoor use and in moister environments.