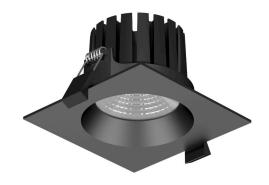

## LED downlight PROLUMEN DL104B 2.5 black square 230V 10W 870lm 36° IP65 930

Product code 15633

Recessed LED luminaire.

The IP65 protection class means that the luminaire is protected against fine dust and low-pressure jets. Thanks to this feature, this luminaire is suitable for outdoor use and in moister environments.