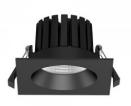

## LED downlight PROLUMEN DL104B 2.5 black square 230V 10W 870lm 36° IP65 930

Product code 15633

Recessed LED luminaire.

The IP65 protection class means that the luminaire is protected against fine dust and low-pressure jets. Thanks to this feature, this luminaire is suitable for outdoor use and in moister environments.

If you haven't found the perfect light fixture from our product range yet, then browse through the <u>PROLUMEN catalogue</u> as well!

Correlated colour temperature warm white 3000K

| Luminous flux                 | 870lumens       |
|-------------------------------|-----------------|
| Luminaire's efficiency lm79   | 87lm/W          |
| Warranty                      | 5 years         |
| Brand                         | <b>PROLUMEN</b> |
| Supply voltage                | 230V            |
| Output                        | 10W             |
| Maximum output                | 10W             |
| Lens angle                    | 36°             |
| Cri                           | 90              |
| Protection class              | IP65            |
| Lifespan                      | 50000h          |
| Length                        | 90.0mm          |
| Width                         | 90.0mm          |
| Height                        | 49.0mm          |
| Installation opening diameter | 74mm            |
| In box                        | 50pcs           |
| Casing colour                 | black           |
| Shape                         | square          |
| Work environment              | indoor use      |
| Certificates                  | CE, RoHS        |
| Energy class                  | F A<br>G        |