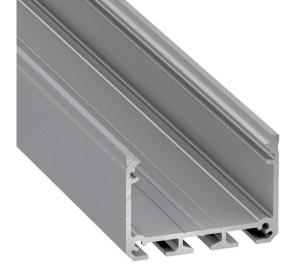

## **Aluminium profile LUMINES ILEDO 3m silvery**

Product code 15636

A surface-mounted aluminum profile is a practical method for installing an LED strip effectively. With an aluminum profile, there is no risk of the LED strip shifting out of place, and the profile cover maintains uniform and cozy light distribution.

Trust your lighting project to the experienced team of LED House - let's bring your vision to life!

Brand LUMINES
Length 3000.0mm
Width 43.0mm
Height 30.0mm
Casing colour silvery
Casing material aluminum
Manufacturer's homepage lumines.uk