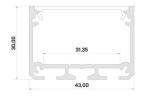

Trust your lighting project to the experienced team of LED House - let's bring your vision to life!

Brand LUMINES
Length 3000.0mm
Width 43.0mm
Height 30.0mm
Casing colour silvery
Casing material aluminum
Manufacturer's homepage lumines.uk