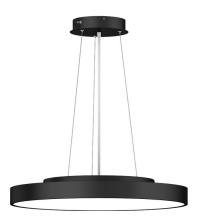

## Pendant light PROLUMEN AL99 Pendant 400 black 230V 40W 3600lm CRI90 120° IP40 3000K, 4000K, 5700K 3CCT

Product code 15648

Modern circular pendant light for home, office, or hotel. Its striking appearance fits into many different atmospheres.

A detail to enhance the character of any space!

Modern and minimalist appearance that complements any interior. Made of high-quality and durable materials, ensuring long-term use. The luminaire has an IP40 protection class, making it ideal for indoor use.

You can choose from different colour temperatures: Warm white 3000K Daylight 4000K Cool white 5700K

This luminaire is available with various suspension methods.

Come visit our showroom in Tallinn to see the different pendant lights in person!