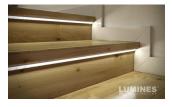

Corner-mounted aluminum profile is ideal for accent lighting in the kitchen, in kitchen cabinets or above countertops, for illuminating shelves and drawers in wardrobes, for mood lighting in the living room instead of traditional moldings, for highlighting decorative items and books on shelves, for lighting stair treads in corridors, and many other different places.