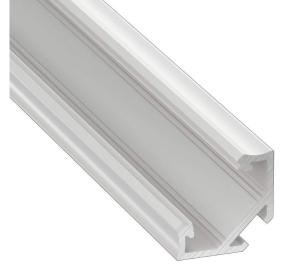

## Aluminium profile LUMINES Type C 3m white

Product code 15678

Aluminum profile is an excellent way to create an aesthetic and practical lighting solution for areas that would otherwise remain in shadow.

| Brand                   | <b>LUMINES</b>    |
|-------------------------|-------------------|
| Length                  | 3000.0mm          |
| Width                   | 11.3mm            |
| Height                  | 16.6mm            |
| Casing colour           | white             |
| Casing material         | aluminum          |
| Manufacturer's homepage | <u>lumines.uk</u> |