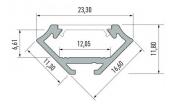

| Brand                   | <b>LUMINES</b>    |
|-------------------------|-------------------|
| Length                  | 3000.0mm          |
| Width                   | 11.3mm            |
| Height                  | 16.6mm            |
| Casing colour           | white             |
| Casing material         | aluminum          |
| Manufacturer's homepage | <u>lumines.uk</u> |