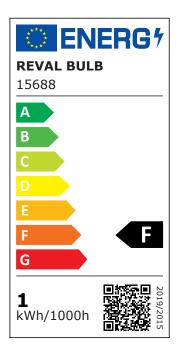

Illuminate your world with LED House professionals - check out our project portfolio here!

| Correlated colour temperature | warm white 3000K |
|-------------------------------|------------------|
| Luminous flux                 | 95lumens         |
| Luminaire's efficiency lm79   | 95lm/W           |
| Warranty                      | 3 years          |
| Source of light               | OSRAM LED        |
| Brand                         | REVAL BULB       |
| Supply voltage                | 12V              |
| Output                        | 1W               |
| Maximum output                | 1W               |
| Lens angle                    | 45°              |
| Cri                           | 80               |
| Protection class              | IP67             |
| Lifespan                      | 25000h           |
| Height                        | 36.0mm           |
| Diameter                      | 35.0mm           |
| Installation opening diameter | 29-32mm          |
| In package                    | 1pc              |
| In box                        | 216pcs           |
| Casing colour                 | silvery          |
| Casing material               | aluminum         |
| Shape                         | round            |
| Work environment              | outdoor use      |
| Operation temperature         | -25 ~ +45°C      |
| Eprel                         | <u>2022183</u>   |
| Energy class                  | F A<br>G         |