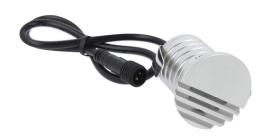

## LED Terrace lighting REVAL BULB Rouen silvery round 12V 1W 95Im 45° IP67 830

Product code 15688

Recessed terrace light for outdoor use. Adds a cozy atmosphere to your home garden and is especially suitable for terraces as mood lighting.

This terrace light can be installed both on the floor and on the wall. The IP67 protection class ensures that the light withstands various weather conditions, maintaining its long lifespan.

You can find the necessary power supply in the LED House product range.

Illuminate your world with LED House professionals - check out our project portfolio here!

| Correlated colour temperature | warm white 3000K |
|-------------------------------|------------------|
| Luminous flux                 | 95lumens         |
| Luminaire's efficiency lm79   | 95lm/W           |
| Warranty                      | 3 years          |
| Source of light               | OSRAM LED        |
| Brand                         | REVAL BULB       |
| Supply voltage                | 12V              |
| Output                        | 1W               |
| Maximum output                | 1W               |
| Lens angle                    | 45°              |
| Cri                           | 80               |
| Protection class              | IP67             |
| Lifespan                      | 25000h           |
| Height                        | 36.0mm           |
| Diameter                      | 35.0mm           |
| Installation opening diameter | 29-32mm          |
| In package                    | 1pc              |
| In box                        | 216pcs           |
| Casing colour                 | silvery          |
| Casing material               | aluminum         |
| Shape                         | round            |
| Work environment              | outdoor use      |
| Operation temperature         | -25 ~ +45°C      |
| Eprel                         | <u>2022183</u>   |
| Energy class                  | F A<br>G         |