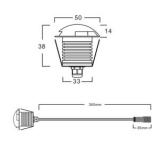

Supply voltage 12V Output 3W Maximum output 3W Lens angle 180° 80 Cri Protection class IP67 25000h Lifespan Height 38.0mm Diameter 50.0mm Installation opening diameter 33mm In package 1pc In box 180pcs Casing colour silvery Casing material aluminum Shape round