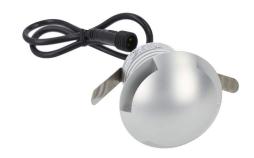

## LED Terrace lighting REVAL BULB Metz silvery round 12V 3W 280lm 180° IP67 830

Product code 15697

Recessed terrace light for outdoor use. Adds a cozy atmosphere to your home garden and is especially suitable for terraces as mood lighting.

This terrace light can be installed both on the floor and on the wall. The IP67 protection class ensures that the light withstands various weather conditions, maintaining its long lifespan.

You can find the necessary power supply in the LED House product range.

Supply voltage 12V Output 3W Maximum output 3W Lens angle 180° 80 Cri Protection class IP67 25000h Lifespan Height 38.0mm Diameter 50.0mm Installation opening diameter 33mm In package 1pc In box 180pcs Casing colour silvery Casing material aluminum Shape round