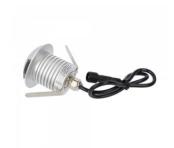

## LED Terrace lighting REVAL BULB Metz silvery round 12V 3W 280lm 180° IP67 830

Product code 15697

Recessed terrace light for outdoor use. Adds a cozy atmosphere to your home garden and is especially suitable for terraces as mood lighting.

This terrace light can be installed both on the floor and on the wall. The IP67 protection class ensures that the light withstands various weather conditions, maintaining its long lifespan.

You can find the necessary power supply in the LED House product range.

Supply voltage 12V Output 3W Maximum output 3W Lens angle 180° 80 Cri Protection class IP67 25000h Lifespan Height 38.0mm Diameter 50.0mm Installation opening diameter 33mm In package 1pc In box 180pcs Casing colour silvery Casing material aluminum Shape round