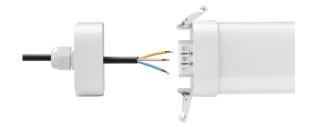

Very easy and quick installation:

The luminaire fits between two clips, which are fastened with two screws. On average, installation takes less than 3 minutes!

IP65 protection class ensures strong waterproofness of the luminaire and allows it to be used in outdoor conditions, where it may even be under direct water pressure.