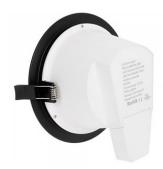

## LED downlight PROLUMEN DL98A UGR19 black 230V 18W 1890lm 90° IP54 940

Product code 15707

Recessed LED luminaire. Ideal also for more humid spaces!

This luminaire is suitable for example in shopping centers, bedrooms, conference rooms, classrooms, living rooms, kitchens, bathrooms, and many other spaces.

Llmf tm21 L80B10 @25°C 50.000h

IP54 40000h

Height 95.0mm
Diameter 172.0mm
Installation opening diameter 146mm
Weight 351g
Package weight 505g
In package 12pcs
In box 1pc
Casing colour black

Casing material aluminum + plastic