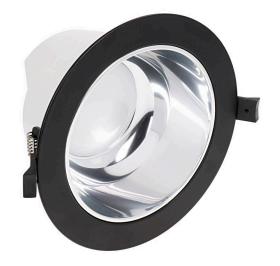

## LED downlight PROLUMEN DL98A UGR19 black 230V 18W 1890lm 90° IP54 940

Product code 15707

Recessed LED luminaire. Ideal also for more humid spaces!

This luminaire is suitable for example in shopping centers, bedrooms, conference rooms, classrooms, living rooms, kitchens, bathrooms, and many other spaces.

Protection class IP54 means that the luminaire is protected against normal dust and splashes from any direction - this feature makes DL98 ideal for illuminating bathrooms and other more humid spaces.

You can find this luminaire model in the LED House product range with both warm white (3000K) and daylight white (4000K) light.

Llmf tm21 L80B10 @25°C 50.000h

IP54 40000h

Height 95.0mm
Diameter 172.0mm
Installation opening diameter 146mm
Weight 351g
Package weight 505g
In package 12pcs
In box 1pc
Casing colour black

Casing material aluminum + plastic