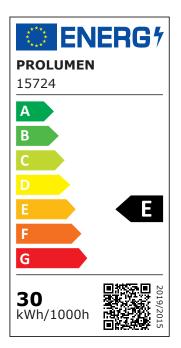

Luminous flux

Luminaire's efficiency lm79

Warranty

Source of light

Power supply

Brand

PROLUMEN

230V

Supply voltage 230V Power factor 0.90 Output 30W Maximum output 30W 38° Lens angle Cri 90 Sdcm - macadam ellipses 3 Protection class IP20 Lifespan 50000h Height 190.0mm Diameter 95.0mm Weight 1290g In box 12pcs Casing colour black Casing material aluminum Work environment indoor use

Certificates CE
Eprel 1074783
Energy class

-20 ~ 40°C

Operation temperature