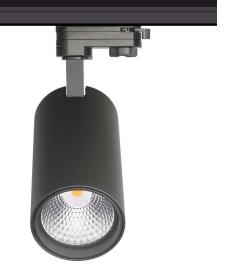

## LED track light PROLUMEN Durham black 230V 30W 3000lm 38° IP20 930 Product code 15724

Elegant LED track light. All Durham model LED chips have high-quality color rendering (CRI90), ensuring the light beam does not distort the true colors.

The option to choose either a black or white housing.

There's also the option to order a honeycomb filter separately! Equipping the light with a honeycomb filter reduces the glare effect of the light.

Correlated colour temperature warm white 3000K

Supply voltage 230V Power factor 0.90 Output 30W Maximum output 30W 38° Lens angle Cri 90 Sdcm - macadam ellipses 3 Protection class IP20 Lifespan 50000h Height 190.0mm Diameter 95.0mm Weight 1290g In box 12pcs Casing colour black Casing material aluminum Work environment indoor use