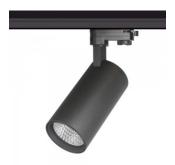

## LED track light PROLUMEN Durham black 230V 30W 3000lm 38° IP20 930 Product code 15724

Elegant LED track light. All Durham model LED chips have high-quality color rendering (CRI90), ensuring the light beam does not distort the true colors.

Supply voltage 230V Power factor 0.90 Output 30W Maximum output 30W 38° Lens angle Cri 90 Sdcm - macadam ellipses 3 Protection class IP20 Lifespan 50000h Height 190.0mm Diameter 95.0mm Weight 1290g In box 12pcs Casing colour black Casing material aluminum Work environment indoor use