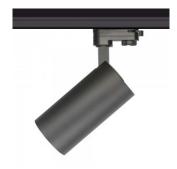

## LED track light PROLUMEN Durham black 230V 30W 3000lm 38° IP20 930 Product code 15724

Elegant LED track light. All Durham model LED chips have high-quality color rendering (CRI90), ensuring the light beam does not distort the true colors.

Supply voltage 230V Power factor 0.90 Output 30W Maximum output 30W 38° Lens angle Cri 90 Sdcm - macadam ellipses 3 Protection class IP20 Lifespan 50000h Height 190.0mm Diameter 95.0mm Weight 1290g In box 12pcs Casing colour black Casing material aluminum Work environment indoor use