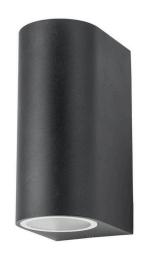

## Facade luminaire PORTO/R two sockets black 230V GU10 IP44

Product code 15728

Bidirectional facade light, which can be installed on the house facade to create a visually striking appearance during dark hours.

The light fixture has two sockets where you can choose your preferred light source from the LED House assortment.

Improve the quality of light in your everyday life and choose a top-notch lighting solution from the LED house product range!

Warranty 1 years Supply voltage 230V Maximum output 70W Socket GU10 Protection class IP44 Length 92.0mm Width 68.0mm Height 150.0mm In package 1pc Casing colour black Casing material aluminum

Work environment indoor / outdoor use