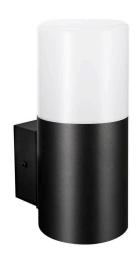

## Facade luminaire KYOTO/W single socket black 230V E27 IP44

Product code 15733

Cylindrical facade light, which can be installed on the house facade to maintain the building's impressive and dignified appearance even during dark times.

Warranty 1 years Supply voltage 230V Maximum output 40W E27 Socket Protection class IP44 Length 115.0mm Height 186.0mm 84.0mm Diameter black Casing colour Casing material metal

Work environment indoor / outdoor use