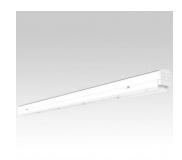

## LED luminaire Linear 1500 white 230V 80W 12000lm 90° IP20 DALI 840 Product code 15745

A ceiling light fixture with uniform light distribution that can be installed either flush-mounted or suspended from the ceiling. An ideal light fixture for above desks!