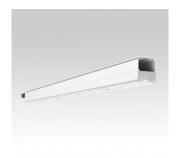

## LED luminaire Linear 1500 white 230V 80W 12000lm 90° IP20 DALI 840 Product code 15745

A ceiling light fixture with uniform light distribution that can be installed either flush-mounted or suspended from the ceiling. An ideal light fixture for above desks!

Correlated colour temperature pure white 4000K

12000lumens Luminous flux 150lm/W Luminaire's efficiency Im79 Warranty 5 years Supply voltage 230V Dimmable DALI Output 80W Lens angle 90° Cri 80 IP20 Protection class 50000h Lifespan Casing colour white Work environment indoor use Certificates CE, RoHS