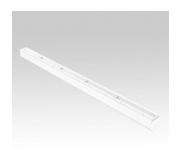

## LED luminaire Linear 1500 white 230V 80W 12000lm 90° IP20 DALI 840 Product code 15745

A ceiling light fixture with uniform light distribution that can be installed either flush-mounted or suspended from the ceiling. An ideal light fixture for above desks!