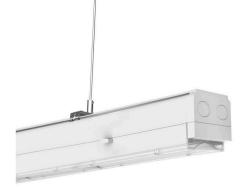

## LED luminaire Linear 1500 white 230V 80W 12000lm 90° IP20 DALI 840 Product code 15745

A ceiling light fixture with uniform light distribution that can be installed either flush-mounted or suspended from the ceiling. An ideal light fixture for above desks!

Correlated colour temperature pure white 4000K

12000lumens Luminous flux 150lm/W Luminaire's efficiency Im79 Warranty 5 years Supply voltage 230V Dimmable DALI Output 80W Lens angle 90° Cri 80 IP20 Protection class 50000h Lifespan Casing colour white Work environment indoor use Certificates CE, RoHS