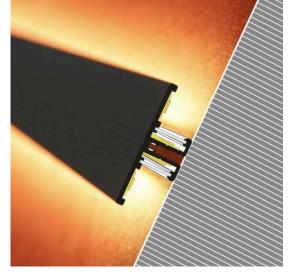

## Aluminium profile TOPMET BACK10 A/UX 2m white

Product code 15752

A surface-mounted aluminum profile is a practical method for installing an LED strip effectively. With an aluminum profile, there is no risk of the LED strip shifting out of place, and the profile cover maintains uniform and cozy light distribution.

The profile is durable yet lightweight, ensuring a long lifespan and stability. Installing a surface-mounted aluminum profile is very easy.

An aluminum profile is ideal for use in many different rooms. In the kitchen, a high-power LED strip with an aluminum profile works well above the work surface. In the living room, this combination can create cozy accent lighting. High IP-rated products are perfect for bathrooms, and in retail, LED strips with aluminum profiles are ideal for highlighting products!