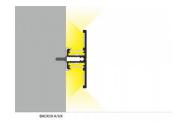

## Aluminium profile TOPMET BACK10 A/UX 2m white

Product code 15752

A surface-mounted aluminum profile is a practical method for installing an LED strip effectively. With an aluminum profile, there is no risk of the LED strip shifting out of place, and the profile cover maintains uniform and cozy light distribution.

The profile is durable yet lightweight, ensuring a long lifespan and stability. Installing a surface-mounted aluminum profile is very easy.

An aluminum profile is ideal for use in many different rooms. In the kitchen, a high-power LED strip with an aluminum profile works well above the work surface. In the living room, this combination can create cozy accent lighting. High IP-rated products are perfect for bathrooms, and in retail, LED strips with aluminum profiles are ideal for highlighting products!