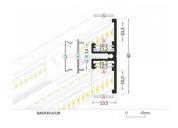

## Aluminium profile TOPMET BACK10 A/UX 2m white

Product code 15752

A surface-mounted aluminum profile is a practical method for installing an LED strip effectively. With an aluminum profile, there is no risk of the LED strip shifting out of place, and the profile cover maintains uniform and cozy light distribution.

The profile is durable yet lightweight, ensuring a long lifespan and stability. Installing a surface-mounted aluminum profile is very easy.

An aluminum profile is ideal for use in many different rooms. In the kitchen, a high-power LED strip with an aluminum profile works well above the work surface. In the living room, this combination can create cozy accent lighting. High IP-rated products are perfect for bathrooms, and in retail, LED strips with aluminum profiles are ideal for highlighting products!