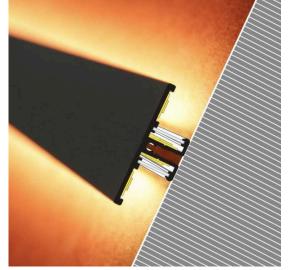

## Aluminium profile TOPMET BACK10 A/UX 2m black

Product code 15753

A surface-mounted aluminum profile is a practical method for installing an LED strip effectively. With an aluminum profile, there is no risk of the LED strip shifting out of place, and the profile cover maintains uniform and cozy light distribution.

The profile is durable yet lightweight, ensuring a long lifespan and stability. Installing a surface-mounted aluminum profile is very easy.

An aluminum profile is ideal for use in many different rooms. In the kitchen, a high-power LED strip with an aluminum profile works well above the work surface. In the living room, this combination can create cozy accent lighting. High IP-rated products are perfect for bathrooms, and in retail, LED strips with aluminum profiles are ideal for highlighting products!