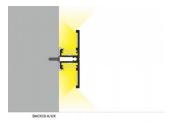

## Aluminium profile TOPMET BACK10 A/UX 2m black

Product code 15753

A surface-mounted aluminum profile is a practical method for installing an LED strip effectively. With an aluminum profile, there is no risk of the LED strip shifting out of place, and the profile cover maintains uniform and cozy light distribution.

The profile is durable yet lightweight, ensuring a long lifespan and stability. Installing a surface-mounted aluminum profile is very easy.

An aluminum profile is ideal for use in many different rooms. In the kitchen, a high-power LED strip with an aluminum profile works well above the work surface. In the living room, this combination can create cozy accent lighting. High IP-rated products are perfect for bathrooms, and in retail, LED strips with aluminum profiles are ideal for highlighting products!