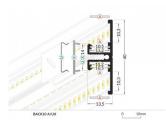

## Aluminium profile TOPMET BACK10 A/UX 2m black

Product code 15753

A surface-mounted aluminum profile is a practical method for installing an LED strip effectively. With an aluminum profile, there is no risk of the LED strip shifting out of place, and the profile cover maintains uniform and cozy light distribution.

The profile is durable yet lightweight, ensuring a long lifespan and stability. Installing a surface-mounted aluminum profile is very easy.

An aluminum profile is ideal for use in many different rooms. In the kitchen, a high-power LED strip with an aluminum profile works well above the work surface. In the living room, this combination can create cozy accent lighting. High IP-rated products are perfect for bathrooms, and in retail, LED strips with aluminum profiles are ideal for highlighting products!