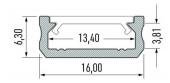

Trust your lighting project to the experienced team of LED House - let's bring your vision to life!

Brand LUMINES
Length 3000.0mm
Width 16.0mm
Height 6.3mm
Casing colour black
Casing material aluminum
Manufacturer's homepage lumines.uk