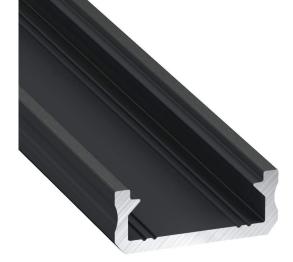

## **Aluminium profile LUMINES Type D 3m black**

Product code 15761

A surface-mounted aluminum profile is a practical method for installing an LED strip effectively. With an aluminum profile, there is no risk of the LED strip shifting out of place, and the profile cover maintains uniform and cozy light distribution.

The profile is durable yet lightweight, ensuring a long lifespan and stability. Installing a surface-mounted aluminum profile is very easy.

An aluminum profile is ideal for use in many different rooms. In the kitchen, a high-power LED strip with an aluminum profile works well above the work surface. In the living room, this combination can create cozy accent lighting. High IP-rated products are perfect for bathrooms, and in retail, LED strips with aluminum profiles are ideal for highlighting products!