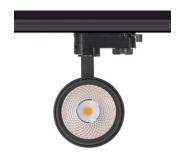

## LED track light PROLUMEN Durham black 230V 20W 2000lm 38° IP20 930 Product code 15773

Elegant LED track light. All Durham model LED chips have high-quality color rendering (CRI90), ensuring the light beam does not distort the true colors.

The option to choose either a black or white housing.

There's also the option to order a honeycomb filter separately! Equipping the light with a honeycomb filter reduces the glare effect of the light.

Correlated colour temperature warm white 3000K

2000 lumens

100 lm/W

5 years

CITIZEN LED

TRIDONIC

PROLUMEN

Supply voltage 230V Power factor 0.90 Output 20W Maximum output 20W 38° Lens angle Cri 90 Sdcm - macadam ellipses 3 Protection class IP20 Lifespan 50000h Height 170.0mm Diameter 85.0mm In box 12pcs Casing colour black Casing material aluminum Work environment indoor use -20 ~ 40°C Operation temperature