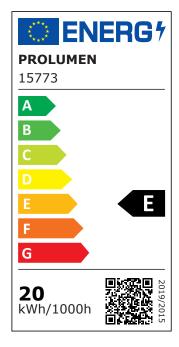

The option to choose either a black or white housing.

There's also the option to order a honeycomb filter separately! Equipping the light with a honeycomb filter reduces the glare effect of the light.



Correlated colour temperature warm white 3000K

Luminous flux

Luminaire's efficiency Im79

Warranty

Source of light

Power supply

Brand

Control of the supply

PROLUMEN

2000 lumens

100 lm/W

5 years

CITIZEN LED

TRIDONIC

PROLUMEN

Supply voltage 230V Power factor 0.90 Output 20W Maximum output 20W 38° Lens angle Cri 90 Sdcm - macadam ellipses 3 Protection class IP20 Lifespan 50000h Height 170.0mm Diameter 85.0mm In box 12pcs Casing colour black Casing material aluminum Work environment indoor use -20 ~ 40°C Operation temperature

Certificates CE Eprel <u>1260924</u>

Energy class