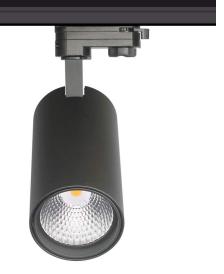

## LED track light PROLUMEN Durham black 230V 20W 2000lm 38° IP20 930 Product code 15773

Elegant LED track light. All Durham model LED chips have high-quality color rendering (CRI90), ensuring the light beam does not distort the true colors.

The option to choose either a black or white housing.

There's also the option to order a honeycomb filter separately! Equipping the light with a honeycomb filter reduces the glare effect of the light.

Correlated colour temperature warm white 3000K

2000 lumens

100 lm/W

5 years

CITIZEN LED

TRIDONIC

PROLUMEN

Supply voltage 230V Power factor 0.90 Output 20W Maximum output 20W 38° Lens angle Cri 90 Sdcm - macadam ellipses 3 Protection class IP20 Lifespan 50000h Height 170.0mm Diameter 85.0mm In box 12pcs Casing colour black Casing material aluminum Work environment indoor use -20 ~ 40°C Operation temperature