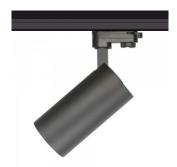

## LED track light PROLUMEN Durham black 230V 20W 2000lm 38° IP20 930 Product code 15773

Elegant LED track light. All Durham model LED chips have high-quality color rendering (CRI90), ensuring the light beam does not distort the true colors.

The option to choose either a black or white housing.

There's also the option to order a honeycomb filter separately! Equipping the light with a honeycomb filter reduces the glare effect of the light.

Correlated colour temperature warm white 3000K

2000 lumens

100 lm/W

5 years

CITIZEN LED

TRIDONIC

PROLUMEN

Supply voltage 230V Power factor 0.90 Output 20W Maximum output 20W 38° Lens angle Cri 90 Sdcm - macadam ellipses 3 Protection class IP20 Lifespan 50000h Height 170.0mm Diameter 85.0mm In box 12pcs Casing colour black Casing material aluminum Work environment indoor use -20 ~ 40°C Operation temperature